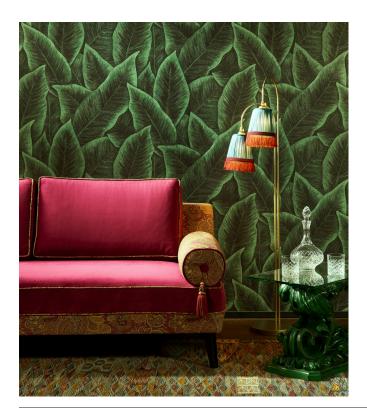

## Story behind the collection

Each panoramic or decor immerses you in a fairy-tale or intriguing story. Not only the pattern appeals to the imagination, the material used is also surprising. From velvety soft silk looks and bouclé fabrics to sophisticated linen effects.

## Technical specifications

Dimensions

Reference 97572 • Emerald

Product category Exquisite

Composition Textile wallcovering on non-woven backing

Description Decor with an enlarged print of hand-

painted leaves with a fine linen effect