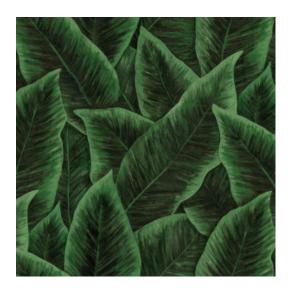

## Technical specifications

Dimensions

Reference 97572 • Emerald

Product category Exquisite

Composition Textile wallcovering on non-woven backing

Description Decor with an enlarged print of hand-

painted leaves with a fine linen effect

## Colourways (3)

97570

97571

97572

More info? Click here

Order samples, calculate quantities, view instructional videos, download technical information and more: www.arte-international.com