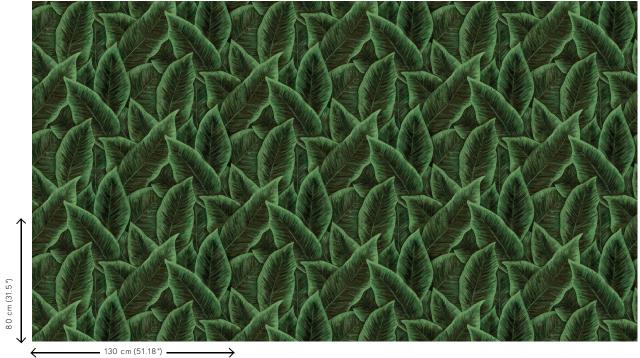

## Technical specifications

Dimensions

Reference 97572 • Emerald

Product category Exquisite

Composition Textile wallcovering on non-woven backing

Description Decor with an enlarged print of hand-

painted leaves with a fine linen effect

Width 130 cm (51.18"), sold by the linear

metre/yard

Pattern repeat Straight match 80 cm (31.50")

Adhesive Arte Clearpro or a good quality dispersion

adhesive

How to paste Paste the wall

Light resistance Good lightfastness