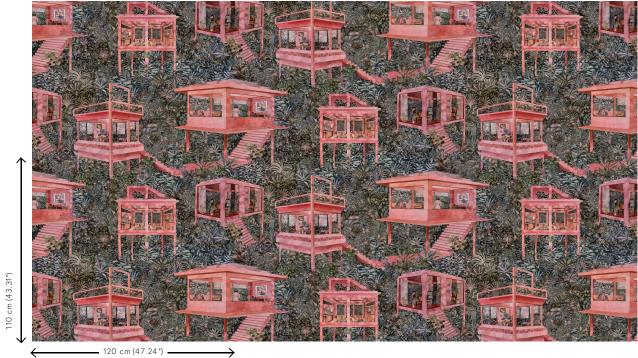

#### Technical specifications

Dimensions

Reference 97580 · Watermelon

Product category Exquisite

Composition Textile wallcovering on non-woven backing

Description Decor of mysterious stilt houses in the Brazilian rainforest, printed on felt textile

Width 120 cm (47.24"), sold by the linear

metre/yard

Pattern repeat Drop match 110/55 cm (43.31"/21.65")

Adhesive Arte Clearpro or a good quality dispersion

adhesive

How to paste Paste the wall

Light resistance Good lightfastness