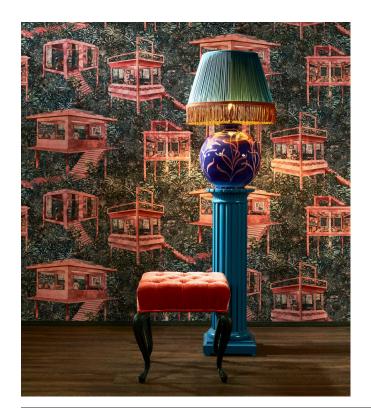

#### Technical specifications

Dimensions

Reference 97580 · Watermelon

Product category Exquisite

Composition Textile wallcovering on non-woven backing

Description Decor of mysterious stilt houses in the Brazilian rainforest, printed on felt textile