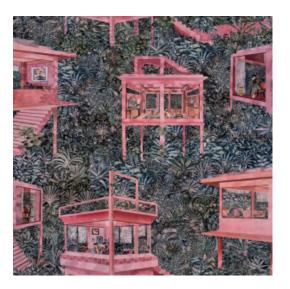

#### Technical specifications

Dimensions

Reference 97580 · Watermelon

Product category Exquisite

Composition Textile wallcovering on non-woven backing

Description Decor of mysterious stilt houses in the Brazilian rainforest, printed on felt textile