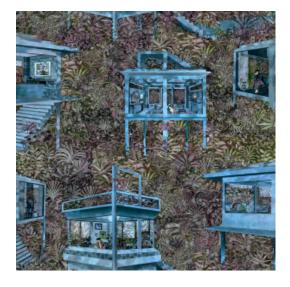

#### Technical specifications

Dimensions

Reference <u>97582</u> • Azure

Product category Exquisite

Composition Textile wallcovering on non-woven backing

Description Decor of mysterious stilt houses in the Brazilian rainforest, printed on felt textile