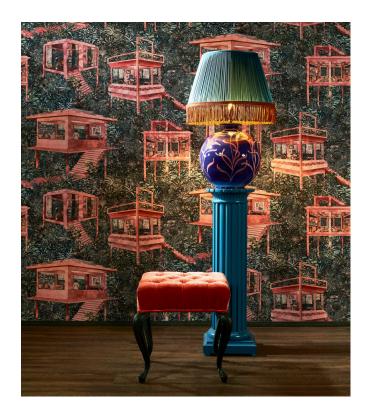

#### Technical specifications

Dimensions

Reference <u>97582</u> • Azure

Product category Exquisite

Composition Textile wallcovering on non-woven backing

Description Decor of mysterious stilt houses in the Brazilian rainforest, printed on felt textile

Width 120 cm (47.24"), sold by the linear

metre/yard

Pattern repeat Drop match 110/55 cm (43.31"/21.65")

Adhesive Arte Clearpro or a good quality dispersion

adhesive

How to paste Paste the wall

Light resistance Good lightfastness

How to remove Strippable
Fire retardant EU B-s1, d0
Fire retardant US Class A

Maintenance Spongeable during hanging (dab away damp

glue)