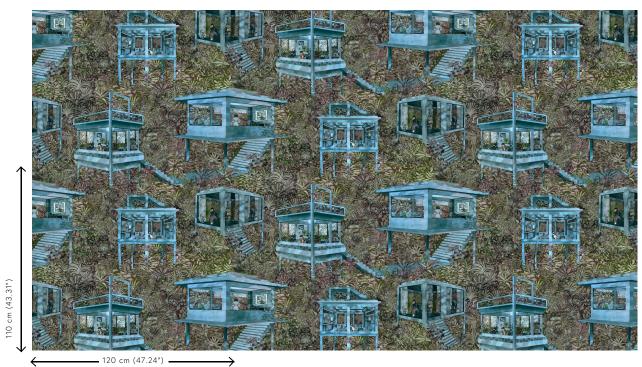

#### Technical specifications

Dimensions

Reference <u>97582</u> • Azure

Product category Exquisite

Composition Textile wallcovering on non-woven backing

Description Decor of mysterious stilt houses in the Brazilian rainforest, printed on felt textile

Width 120 cm (47.24"), sold by the linear

metre/yard

Pattern repeat Drop match 110/55 cm (43.31"/21.65")

Adhesive Arte Clearpro or a good quality dispersion

adhesive

How to paste Paste the wall

Light resistance Good lightfastness