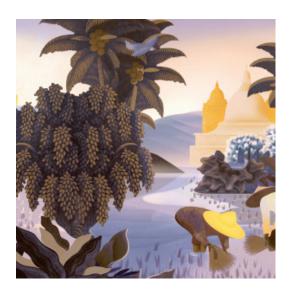

#### **Technical specifications**

| Reference         | <u>97590</u> • Twilight                                                                                    |
|-------------------|------------------------------------------------------------------------------------------------------------|
| Product category  | Couture                                                                                                    |
| Composition       | Textile wallcovering on non-woven backing                                                                  |
| Description       | Panoramic of an oriental scene in the rice<br>fields of Sapa, printed on a base with a<br>dupion silk look |
| Dimensions        | Panoramic of 480 cm x 300 cm = 14,40 m <sup>2</sup><br>(188.98 " x 118.11" = 155 sq.ft.)                   |
| Remark            | The pattern is repeatable, allowing several panoramiques to be joined together                             |
| Adhesive          | Arte Clearpro or a good quality dispersion<br>adhesive                                                     |
| How to paste      | Paste the wall                                                                                             |
| Light resistance  | Good lightfastness                                                                                         |
| Fire retardant EU | B-s1, dO                                                                                                   |
| Fire retardant US | Class A                                                                                                    |
| Maintenance       | Spongeable during hanging (dab away<br>damp glue)                                                          |

### Story behind the collection

Each panoramic or decor immerses you in a fairytale or intriguing story. Not only the pattern appeals to the imagination, the material used is also surprising. From velvety soft silk looks and bouclé fabrics to sophisticated linen effects.