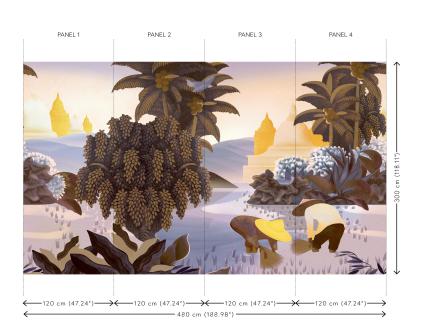

#### **Technical specifications**

| Reference         | <u>97590</u> • Twilight                                                                                    |
|-------------------|------------------------------------------------------------------------------------------------------------|
| Product category  | Couture                                                                                                    |
| Composition       | Textile wallcovering on non-woven backing                                                                  |
| Description       | Panoramic of an oriental scene in the rice<br>fields of Sapa, printed on a base with a<br>dupion silk look |
| Dimensions        | Panoramic of 480 cm x 300 cm = 14,40 m <sup>2</sup><br>(188.98 " x 118.11" = 155 sq.ft.)                   |
| Remark            | The pattern is repeatable, allowing several panoramiques to be joined together                             |
| Adhesive          | Arte Clearpro or a good quality dispersion<br>adhesive                                                     |
| How to paste      | Paste the wall                                                                                             |
| Light resistance  | Good lightfastness                                                                                         |
| Fire retardant EU | B-s1, dO                                                                                                   |
| Fire retardant US | Class A                                                                                                    |
| Maintenance       | Spongeable during hanging (dab away<br>damp glue)                                                          |