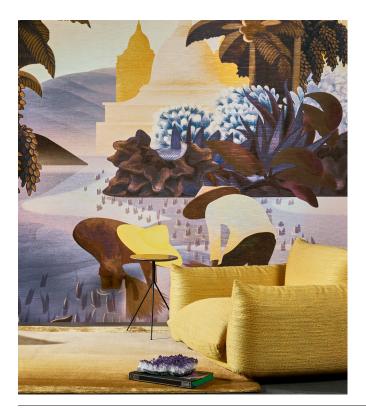

#### **Technical specifications**

| Reference         | <u>97590</u> • Twilight                                                                                    |
|-------------------|------------------------------------------------------------------------------------------------------------|
| Product category  | Couture                                                                                                    |
| Composition       | Textile wallcovering on non-woven backing                                                                  |
| Description       | Panoramic of an oriental scene in the rice<br>fields of Sapa, printed on a base with a<br>dupion silk look |
| Dimensions        | Panoramic of 480 cm x 300 cm = 14,40 m <sup>2</sup><br>(188.98 " x 118.11" = 155 sq.ft.)                   |
| Remark            | The pattern is repeatable, allowing several panoramiques to be joined together                             |
| Adhesive          | Arte Clearpro or a good quality dispersion<br>adhesive                                                     |
| How to paste      | Paste the wall                                                                                             |
| Light resistance  | Good lightfastness                                                                                         |
| Fire retardant EU | B-s1, dO                                                                                                   |
| Fire retardant US | Class A                                                                                                    |
| Maintenance       | Spongeable during hanging (dab away<br>damp glue)                                                          |

### Story behind the collection

Each panoramic or decor immerses you in a fairytale or intriguing story. Not only the pattern appeals to the imagination, the material used is also surprising. From velvety soft silk looks and bouclé fabrics to sophisticated linen effects.