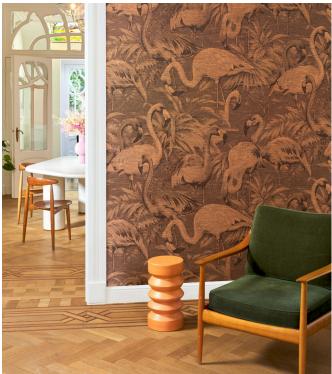

## Flamencos Andinos

Collection Décors & Panoramiques

## **Technical specifications**

| Reference         | <u>97610</u> • Almond Green                                        |
|-------------------|--------------------------------------------------------------------|
| Product category  | Couture                                                            |
| Composition       | Textile wallcovering on non-woven backing                          |
| Description       | Frivolous decor of a group of graceful<br>flamingos, in woven jute |
| Dimensions        | Width 125 cm (49.21"), sold by the linear<br>metre/yard            |
| Pattern repeat    | Drop match 120/60 cm (47.24"/23.62")                               |
| Adhesive          | Arte Clearpro or a good quality dispersion<br>adhesive             |
| How to paste      | Paste the wall                                                     |
| Light resistance  | Good lightfastness                                                 |
| How to remove     | Strippable                                                         |
| Fire retardant EU | B-s1, dO                                                           |
| Fire retardant US | Class A                                                            |
| Maintenance       | Spongeable during hanging (dab away damp<br>glue)                  |