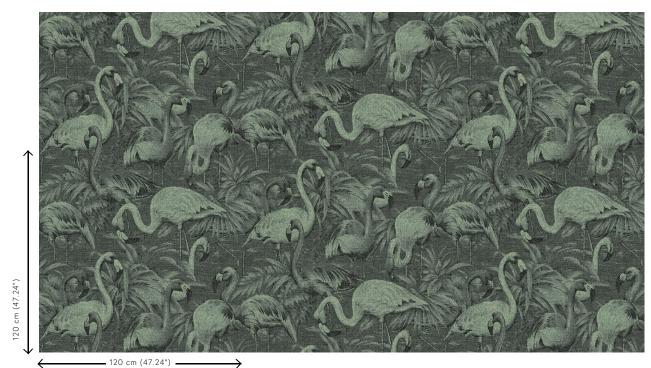

## **Technical specifications**

| Reference         | <u>97610</u> • Almond Green                                        |
|-------------------|--------------------------------------------------------------------|
| Product category  | Couture                                                            |
| Composition       | Textile wallcovering on non-woven backing                          |
| Description       | Frivolous decor of a group of graceful<br>flamingos, in woven jute |
| Dimensions        | Width 125 cm (49.21"), sold by the linear<br>metre/yard            |
| Pattern repeat    | Drop match 120/60 cm (47.24"/23.62")                               |
| Adhesive          | Arte Clearpro or a good quality dispersion<br>adhesive             |
| How to paste      | Paste the wall                                                     |
| Light resistance  | Good lightfastness                                                 |
| How to remove     | Strippable                                                         |
| Fire retardant EU | B-s1, dO                                                           |
| Fire retardant US | Class A                                                            |
| Maintenance       | Spongeable during hanging (dab away damp<br>glue)                  |

## Flamencos Andinos

Collection Décors & Panoramiques