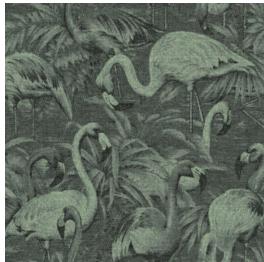

## **Technical specifications**

| Reference         | <u>97610</u> • Almond Green                                        |
|-------------------|--------------------------------------------------------------------|
| Product category  | Couture                                                            |
| Composition       | Textile wallcovering on non-woven backing                          |
| Description       | Frivolous decor of a group of graceful<br>flamingos, in woven jute |
| Dimensions        | Width 125 cm (49.21"), sold by the linear<br>metre/yard            |
| Pattern repeat    | Drop match 120/60 cm (47.24"/23.62")                               |
| Adhesive          | Arte Clearpro or a good quality dispersion<br>adhesive             |
| How to paste      | Paste the wall                                                     |
| Light resistance  | Good lightfastness                                                 |
| How to remove     | Strippable                                                         |
| Fire retardant EU | B-s1, dO                                                           |
| Fire retardant US | Class A                                                            |
| Maintenance       | Spongeable during hanging (dab away damp<br>glue)                  |