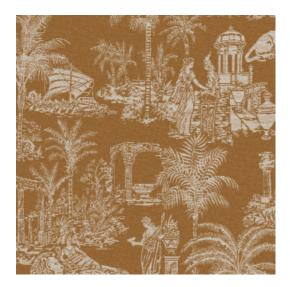

#### Technical specifications

Reference <u>97621</u> · Marigold

Product category Couture

Composition Textile wallcovering on non-woven backing

Description Decor with an illustration from Greek

mythology in woven jute, inspired by French

Toile de Jouy

Dimensions Width 125 cm (49.21"), sold by the linear

metre/yard

Pattern repeat Drop match 238/119 cm (93.70"/46.85")

Adhesive Arte Clearpro or a good quality dispersion

adhesive

How to paste Paste the wall
Light resistance Good lightfastness

## Colourways (3)

97620

97621

97622