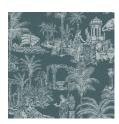

#### Technical specifications

Reference <u>97621</u> · Marigold

Product category Couture

Composition Textile wallcovering on non-woven backing

Description Decor with an illustration from Greek

mythology in woven jute, inspired by French

Toile de Jouy

Dimensions Width 125 cm (49.21"), sold by the linear

metre/yard

Pattern repeat Drop match 238/119 cm (93.70"/46.85")

Adhesive Arte Clearpro or a good quality dispersion

adhesive

How to paste Paste the wall
Light resistance Good lightfastness

## Colourways (3)

97620

97621

97622