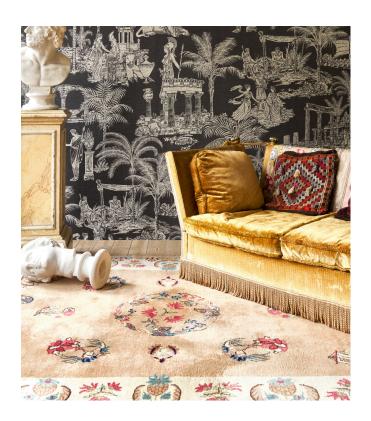

#### Story behind the collection

Each panoramic or decor immerses you in a fairy-tale or intriguing story. Not only the pattern appeals to the imagination, the material used is also surprising. From velvety soft silk looks and bouclé fabrics to sophisticated linen effects.

#### Technical specifications

Reference <u>97621</u> · Marigold

Product category Couture

Composition Textile wallcovering on non-woven backing

Description Decor with an illustration from Greek

mythology in woven jute, inspired by French

Toile de Jouy

Dimensions Width 125 cm (49.21"), sold by the linear

metre/yard

Pattern repeat Drop match 238/119 cm (93.70"/46.85")

Adhesive Arte Clearpro or a good quality dispersion

adhesive

How to paste Paste the wall
Light resistance Good lightfastness