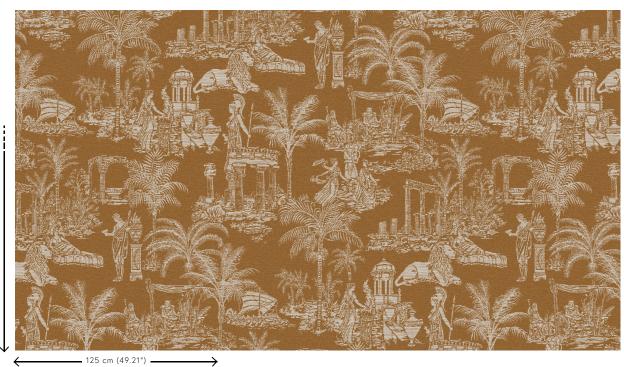

#### Technical specifications

Reference <u>97621</u> · Marigold

Product category Couture

Composition Textile wallcovering on non-woven backing

Description Decor with an illustration from Greek

mythology in woven jute, inspired by French

Toile de Jouy

Dimensions Width 125 cm (49.21"), sold by the linear

metre/yard

Pattern repeat Drop match 238/119 cm (93.70"/46.85")

Adhesive Arte Clearpro or a good quality dispersion

adhesive

How to paste Paste the wall
Light resistance Good lightfastness

### View

More info? Click here

238 cm (93.7")

Order samples, calculate quantities, view instructional videos, download technical information and more: www.arte-international.com