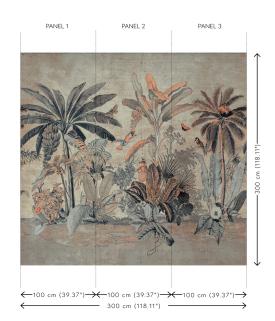

#### Reference 97630 · Silver Pearl Product category Couture Composition Non-woven wallcovering Description A paradise panoramic printed on a background with a parchment paper look for an unmatched vintage effect Dimensions Panoramic of $300 \text{ cm} \times 300 \text{ cm} = 9 \text{ m}^2 (118.11")$ x 118.11" = 97 sq.ft.) Remark The pattern is repeatable, allowing several panoramics to be joined together Adhesive Arte Clearpro or a good quality dispersion adhesive How to paste Paste the wall Good lightfastness Light resistance How to remove Strippable Fire retardant EU B-s1, d0 Fire retardant US Class A Maintenance Spongeable during hanging (dab away damp glue)