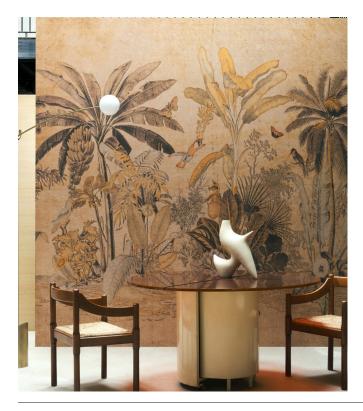

#### Reference 97630 · Silver Pearl Product category Couture Composition Non-woven wallcovering Description A paradise panoramic printed on a background with a parchment paper look for an unmatched vintage effect Dimensions Panoramic of $300 \text{ cm} \times 300 \text{ cm} = 9 \text{ m}^2 (118.11")$ x 118.11" = 97 sq.ft.) Remark The pattern is repeatable, allowing several panoramics to be joined together Adhesive Arte Clearpro or a good quality dispersion adhesive How to paste Paste the wall Good lightfastness Light resistance How to remove Strippable Fire retardant EU B-s1, d0 Fire retardant US Class A Maintenance Spongeable during hanging (dab away damp glue)

# Milk and Honey

Collection Décors & Panoramiques