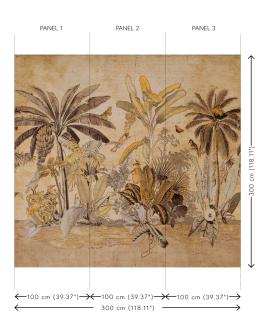

#### Technical specifications

Reference 97631 • Gold Storm

Product category Couture

Composition Non-woven wallcovering

Description A paradise panoramic printed on a

background with a parchment paper look for

an unmatched vintage effect

Dimensions Panoramic of  $300 \text{ cm} \times 300 \text{ cm} = 9 \text{ m}^2 (118.11)^{11}$ 

 $\times 118.11$ " = 97 sq.ft.)

Remark The pattern is repeatable, allowing several

panoramics to be joined together

Adhesive Arte Clearpro or a good quality dispersion

adhesive

How to paste Paste the wall

Light resistance Good lightfastness

How to remove Strippable
Fire retardant EU B-s1, d0
Fire retardant US Class A