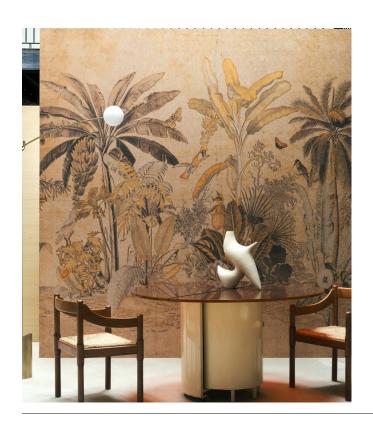

#### Technical specifications

Reference 97631 • Gold Storm

Product category Couture

Composition Non-woven wallcovering

Description A paradise panoramic printed on a

background with a parchment paper look for

an unmatched vintage effect

Dimensions Panoramic of  $300 \text{ cm} \times 300 \text{ cm} = 9 \text{ m}^2 (118.11)^{11}$ 

 $\times 118.11$ " = 97 sq.ft.)

Remark The pattern is repeatable, allowing several