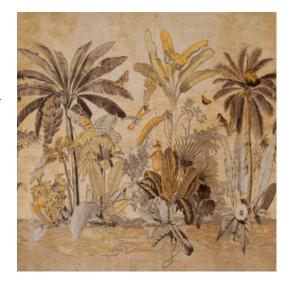

#### Technical specifications

Reference 97631 • Gold Storm

Product category Couture

Composition Non-woven wallcovering

Description A paradise panoramic printed on a

background with a parchment paper look for

an unmatched vintage effect

Dimensions Panoramic of  $300 \text{ cm} \times 300 \text{ cm} = 9 \text{ m}^2 (118.11)^{11}$ 

 $\times 118.11$ " = 97 sq.ft.)

Remark The pattern is repeatable, allowing several