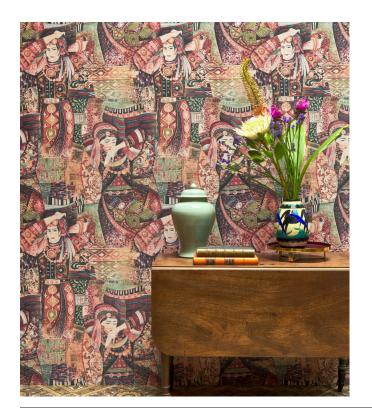

# Odisha Dance

Collection Décors & Panoramiques

#### Technical specifications

Reference 97640 • Pure Cashmere

Product category Couture

Composition Textile wallcovering on non-woven backing

Description Hand-painted decor of an Indian dance with

a linen look

Dimensions Width 130 cm (51.18"), sold by the linear

metre/yard

Pattern repeat Straight match 100 cm (39.37")

Adhesive Arte Clearpro or a good quality dispersion

adhesive

How to paste Paste the wall
Light resistance Good lightfastness