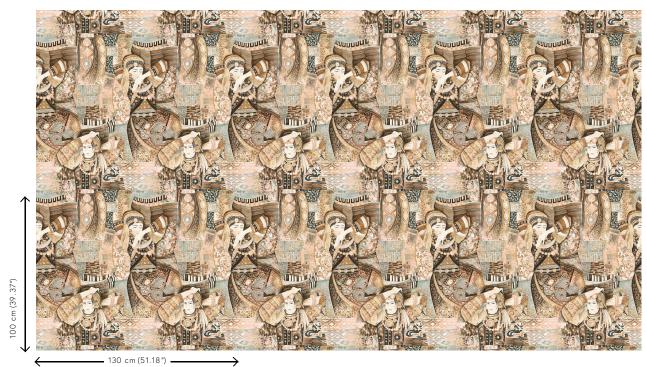

Dimensions Width 130 cm (51.18"), sold by the linear

metre/yard

Pattern repeat Straight match 100 cm (39.37")

Adhesive Arte Clearpro or a good quality dispersion

adhesive

How to paste Paste the wall
Light resistance Good lightfastness