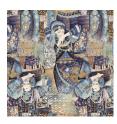

#### Technical specifications

Reference 97640 • Pure Cashmere

Product category Couture

Composition Textile wallcovering on non-woven backing

Description Hand-painted decor of an Indian dance with

a linen look

Dimensions Width 130 cm (51.18"), sold by the linear

metre/yard

Pattern repeat Straight match 100 cm (39.37")

Adhesive Arte Clearpro or a good quality dispersion

adhesive

How to paste Paste the wall
Light resistance Good lightfastness