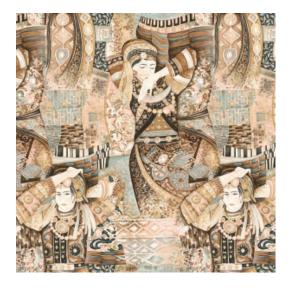

# Odisha Dance

Collection Décors & Panoramiques

#### Technical specifications

Reference 97640 • Pure Cashmere

Product category Couture

Composition Textile wallcovering on non-woven backing

Description Hand-painted decor of an Indian dance with

a linen look