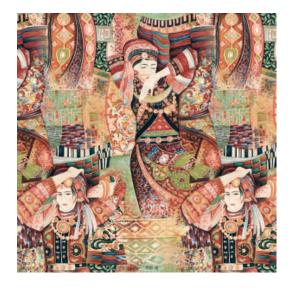

#### Technical specifications

Reference <u>97641</u> • Red Rhapsody

Product category Couture

Composition Textile wallcovering on non-woven backing
Description Hand-painted decor of an Indian dance with

a linen look