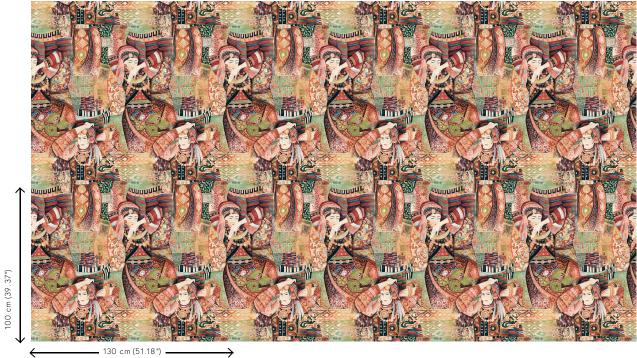

Dimensions Width 130 cm (51.18"), sold by the linear

metre/yard

Pattern repeat Straight match 100 cm (39.37")

Adhesive Arte Clearpro or a good quality dispersion

adhesive

How to paste Paste the wall
Light resistance Good lightfastness