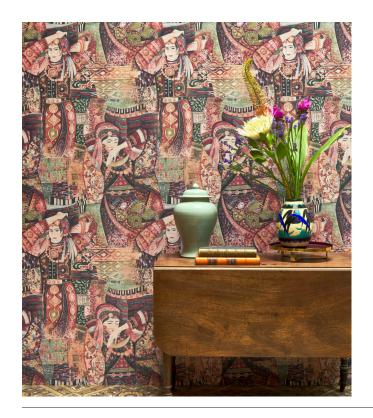

#### Technical specifications

Reference <u>97641</u> • Red Rhapsody

Product category Couture

Composition Textile wallcovering on non-woven backing
Description Hand-painted decor of an Indian dance with

a linen look

Dimensions Width 130 cm (51.18"), sold by the linear

metre/yard

Pattern repeat Straight match 100 cm (39.37")

Adhesive Arte Clearpro or a good quality dispersion

adhesive

How to paste Paste the wall
Light resistance Good lightfastness