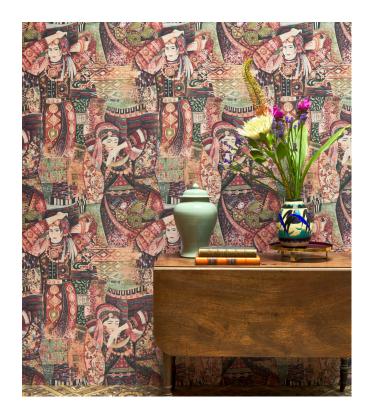

#### Technical specifications

Reference 97642 • Indigo Myth

Product category Couture

Composition Textile wallcovering on non-woven backing
Description Hand-painted decor of an Indian dance with

a linen look

Dimensions Width 130 cm (51.18"), sold by the linear

metre/yard

Pattern repeat Straight match 100 cm (39.37")

Adhesive Arte Clearpro or a good quality dispersion

adhesive

How to paste Paste the wall
Light resistance Good lightfastness

How to remove Strippable
Fire retardant EU B-s1, d0
Fire retardant US Class A

Maintenance Spongeable during hanging (dab away damp

glue)