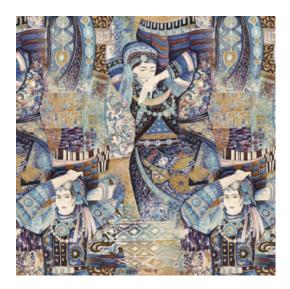

u in a fairy-tale or intriguing story. Not only the pattern appeals to the imagination, the material used is also surprising. From velvety soft silk looks and bouclé fabrics to sophisticated linen effects.

#### Technical specifications

Reference 97642 • Indigo Myth

Product category Couture

Composition Textile wallcovering on non-woven backing
Description Hand-painted decor of an Indian dance with

a linen look

Dimensions Width 130 cm (51.18"), sold by the linear

metre/yard

Pattern repeat Straight match 100 cm (39.37")

Adhesive Arte Clearpro or a good quality dispersion

adhesive

How to paste Paste the wall
Light resistance Good lightfastness

How to remove Strippable
Fire retardant EU B-s1, d0
Fire retardant US Class A

Maintenance Spongeable during hanging (dab away damp

glue)





## Colourways (3)







97640

97641

97642

#### View



More info? Click here

Order samples, calculate quantities, view instructional videos, download technical information and more: www.arte-international.com