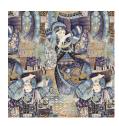

#### Technical specifications

Reference 97642 • Indigo Myth

Product category Couture

Composition Textile wallcovering on non-woven backing
Description Hand-painted decor of an Indian dance with

a linen look

Dimensions Width 130 cm (51.18"), sold by the linear

metre/yard

Pattern repeat Straight match 100 cm (39.37")

Adhesive Arte Clearpro or a good quality dispersion

adhesive

How to paste Paste the wall
Light resistance Good lightfastness