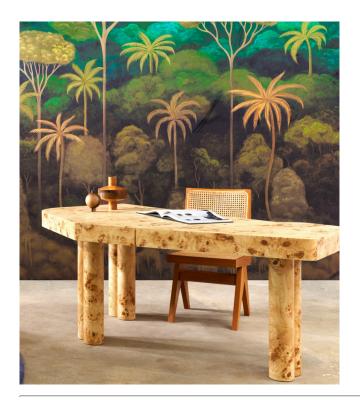

#### Technical specifications

Reference <u>97650</u> • Bright Midnight

Product category Couture

Composition Textile wallcovering on non-woven backing

Description Exuberant panoramic of a surreal tropical-

jungle skyline, in ultra-soft velvet fabric

Dimensions Panoramic of  $520 \text{ cm} \times 300 \text{ cm} = 15.60 \text{ m}^2$ 

(204.72" x 118.11" = 168 sq.ft.)

Remark The pattern is repeatable, allowing several