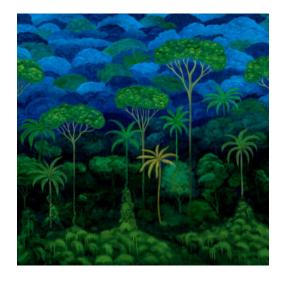

#### Technical specifications

Reference <u>97650</u> • Bright Midnight

Product category Couture

Composition Textile wallcovering on non-woven backing

Description Exuberant panoramic of a surreal tropical-

jungle skyline, in ultra-soft velvet fabric

Dimensions Panoramic of  $520 \text{ cm} \times 300 \text{ cm} = 15.60 \text{ m}^2$ 

(204.72" x 118.11" = 168 sq.ft.)

Remark The pattern is repeatable, allowing several