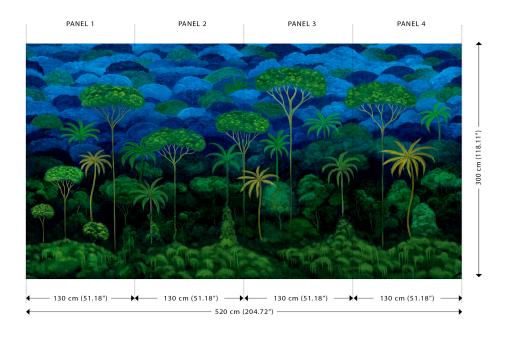

jungle skyline, in ultra-soft velvet fabric

Dimensions Panoramic of  $520 \text{ cm} \times 300 \text{ cm} = 15.60 \text{ m}^2$ 

(204.72" x 118.11" = 168 sq.ft.)

Remark The pattern is repeatable, allowing several

panoramics to be joined together

Adhesive Arte Clearpro or a good quality dispersion

adhesive

How to paste Paste the wall
Light resistance Good lightfastness

How to remove Strippable
Fire retardant EU B-s1, d0
Fire retardant US Class A