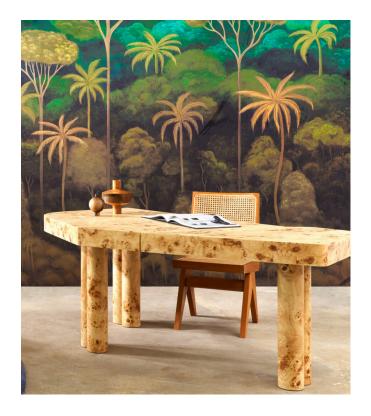

## Story behind the collection

Each panoramic or decor immerses you in a fairy-tale or intriguing story. Not only the pattern appeals to the imagination, the material used is also surprising. From velvety soft silk looks and bouclé fabrics to sophisticated linen effects.

#### Technical specifications

Dimensions

Reference 97651 · Bright Pimento

Product category Couture

Composition Textile wallcovering on non-woven backing

Description Exuberant panoramic of a surreal tropical-

jungle skyline, in ultra-soft velvet fabric

Panoramic of 520 cm x 300 cm =  $15,60 \text{ m}^2$ 

 $(204.72" \times 118.11" = 168 \text{ sq.ft.})$ 

Remark The pattern is repeatable, allowing several

panoramics to be joined together