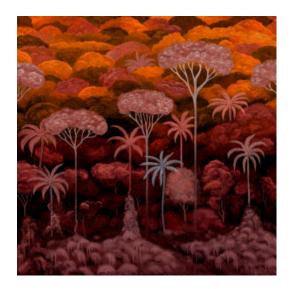

#### Technical specifications

Dimensions

Reference 97651 · Bright Pimento

Product category Couture

Composition Textile wallcovering on non-woven backing

Description Exuberant panoramic of a surreal tropical-

jungle skyline, in ultra-soft velvet fabric

Panoramic of 520 cm x 300 cm =  $15,60 \text{ m}^2$ 

 $(204.72" \times 118.11" = 168 \text{ sq.ft.})$ 

Remark The pattern is repeatable, allowing several

panoramics to be joined together