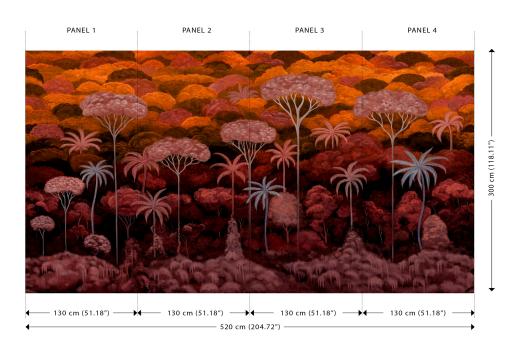

jungle skyline, in ultra-soft velvet fabric

Panoramic of 520 cm x 300 cm =  $15,60 \text{ m}^2$ 

 $(204.72" \times 118.11" = 168 \text{ sq.ft.})$ 

Remark The pattern is repeatable, allowing several

panoramics to be joined together