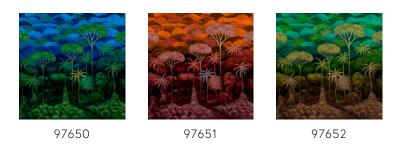

k looks and bouclé fabrics to sophisticated linen effects.

#### Technical specifications

Dimensions

Reference 97651 · Bright Pimento

Product category Couture

Composition Textile wallcovering on non-woven backing

Description Exuberant panoramic of a surreal tropical-

jungle skyline, in ultra-soft velvet fabric

Panoramic of 520 cm x 300 cm =  $15,60 \text{ m}^2$ 

 $(204.72" \times 118.11" = 168 \text{ sq.ft.})$ 

Remark The pattern is repeatable, allowing several

panoramics to be joined together

Adhesive Arte Clearpro or a good quality dispersion

adhesive

How to paste Paste the wall
Light resistance Good lightfastness

How to remove Strippable
Fire retardant EU B-s1, d0
Fire retardant US Class A

Maintenance Spongeable during hanging (dab away damp

glue)





# Colourways (3)



## View



# More info? Click here

Order samples, calculate quantities, view instructional videos, download technical information and more: www.arte-international.com