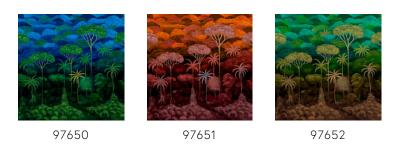

and bouclé fabrics to sophisticated linen effects.

#### Technical specifications

Dimensions

Reference 97652 • Emerald Forest

Product category Couture

Composition Textile wallcovering on non-woven backing

Description Exuberant panoramic of a surreal tropical-

jungle skyline, in ultra-soft velvet fabric

Panoramic of 520 cm  $\times$  300 cm = 15,60 m<sup>2</sup>

 $(204.72" \times 118.11" = 168 \text{ sq.ft.})$ 

Remark The pattern is repeatable, allowing several

panoramics to be joined together

Adhesive Arte Clearpro or a good quality dispersion

adhesive

How to paste Paste the wall
Light resistance Good lightfastness

How to remove Strippable
Fire retardant EU B-s1, d0
Fire retardant US Class A

Maintenance Spongeable during hanging (dab away damp

glue)





# Colourways (3)



## View



## More info? Click here

Order samples, calculate quantities, view instructional videos, download technical information and more: www.arte-international.com