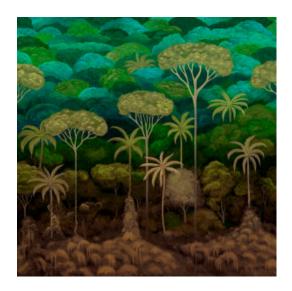

#### Technical specifications

Dimensions

Reference 97652 • Emerald Forest

Product category Couture

Composition Textile wallcovering on non-woven backing

Description Exuberant panoramic of a surreal tropical-

jungle skyline, in ultra-soft velvet fabric

Panoramic of 520 cm  $\times$  300 cm = 15,60 m<sup>2</sup>

 $(204.72" \times 118.11" = 168 \text{ sq.ft.})$ 

Remark The pattern is repeatable, allowing several