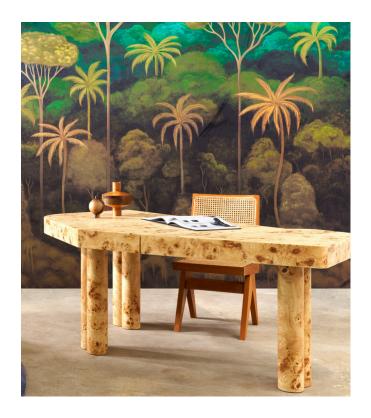

#### Technical specifications

Dimensions

Reference 97652 • Emerald Forest

Product category Couture

Composition Textile wallcovering on non-woven backing

Description Exuberant panoramic of a surreal tropical-

jungle skyline, in ultra-soft velvet fabric

Panoramic of 520 cm  $\times$  300 cm = 15,60 m<sup>2</sup>

 $(204.72" \times 118.11" = 168 \text{ sq.ft.})$ 

Remark The pattern is repeatable, allowing several