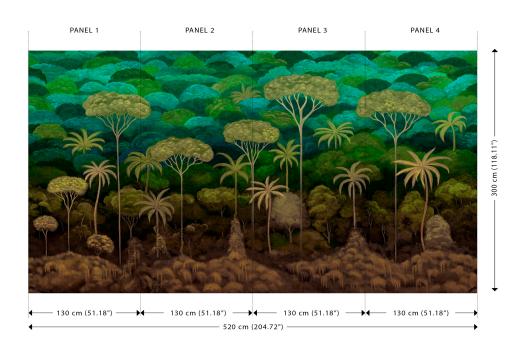

jungle skyline, in ultra-soft velvet fabric

Panoramic of 520 cm  $\times$  300 cm = 15,60 m<sup>2</sup>

 $(204.72" \times 118.11" = 168 \text{ sq.ft.})$ 

Remark The pattern is repeatable, allowing several

panoramics to be joined together

Adhesive Arte Clearpro or a good quality dispersion

adhesive

How to paste Paste the wall
Light resistance Good lightfastness

How to remove Strippable
Fire retardant EU B-s1, d0
Fire retardant US Class A