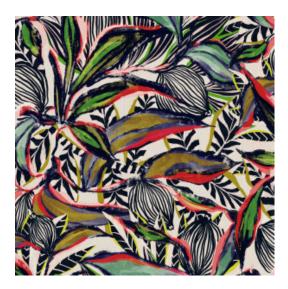

## Technical specifications

Reference 97660 • Bird of Paradise

Product category Exquisite

Composition Textile wallcovering on non-woven backing

Description Colourful, tropical decor with a vertical fil-à-

fil technique, inspired by the Chinese

lantern plant (Physalis)

Dimensions Width 100 cm (39.37"), sold by the linear

metre/yard

Pattern repeat Drop match 121/60.5 cm (47.64"/23.82")

Adhesive Arte Clearpro or a good quality dispersion