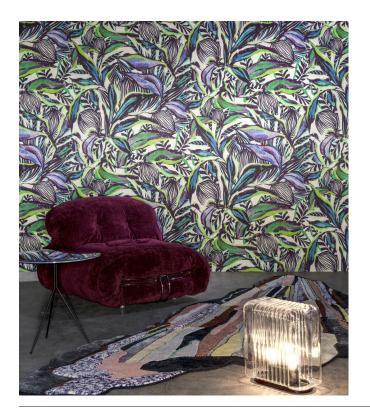

## Story behind the collection

Each panoramic or decor immerses you in a fairy-tale or intriguing story. Not only the pattern appeals to the imagination, the material used is also surprising. From velvety soft silk looks and bouclé fabrics to sophisticated linen effects.

## Technical specifications

Reference 97660 • Bird of Paradise

Product category Exquisite

Composition Textile wallcovering on non-woven backing

Description Colourful, tropical decor with a vertical fil-à-

fil technique, inspired by the Chinese

lantern plant (Physalis)

Dimensions Width 100 cm (39.37"), sold by the linear

metre/yard

Pattern repeat Drop match 121/60.5 cm (47.64"/23.82")

Adhesive Arte Clearpro or a good quality dispersion