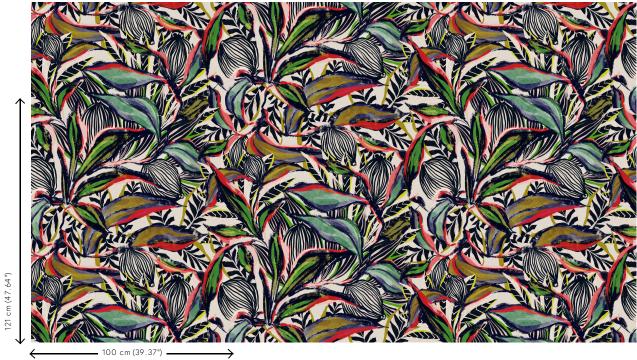

## Technical specifications

Reference 97660 • Bird of Paradise

Product category Exquisite

Composition Textile wallcovering on non-woven backing

Description Colourful, tropical decor with a vertical fil-à-

fil technique, inspired by the Chinese

lantern plant (Physalis)

Dimensions Width 100 cm (39.37"), sold by the linear

metre/yard

Pattern repeat Drop match 121/60.5 cm (47.64"/23.82")

Adhesive Arte Clearpro or a good quality dispersion