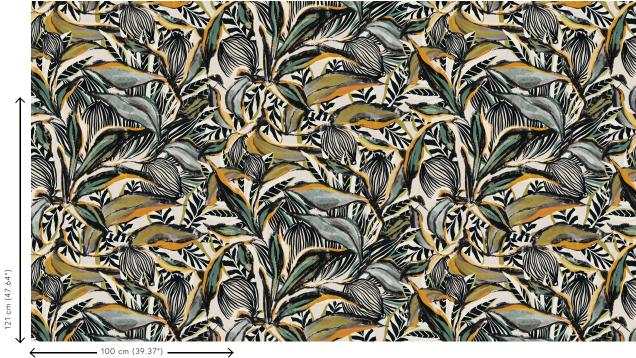

## Technical specifications

Reference 97661 • Pheasant

Product category Exquisite

Composition Textile wallcovering on non-woven backing

Description Colourful, tropical decor with a vertical fil-à-

fil technique, inspired by the Chinese lantern

plant (Physalis)

Dimensions Width 100 cm (39.37"), sold by the linear

metre/yard

Pattern repeat Drop match 121/60.5 cm (47.64"/23.82")

Adhesive Arte Clearpro or a good quality dispersion

adhesive

How to paste Paste the wall
Light resistance Good lightfastness