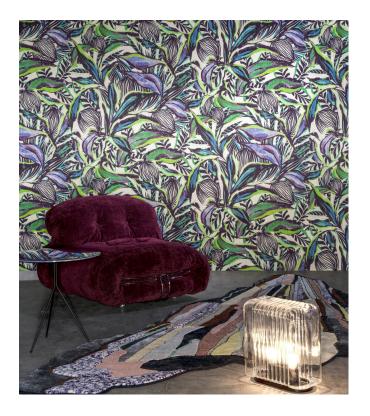

## Story behind the collection

Each panoramic or decor immerses you in a fairy-tale or intriguing story. Not only the pattern appeals to the imagination, the material used is also surprising. From velvety soft silk looks and bouclé fabrics to sophisticated linen effects.

## Technical specifications

Reference 97661 • Pheasant

Product category Exquisite

Composition Textile wallcovering on non-woven backing

Description Colourful, tropical decor with a vertical fil-à-

fil technique, inspired by the Chinese lantern

plant (Physalis)

Dimensions Width 100 cm (39.37"), sold by the linear

metre/yard

Pattern repeat Drop match 121/60.5 cm (47.64"/23.82")

Adhesive Arte Clearpro or a good quality dispersion

adhesive

How to paste Paste the wall
Light resistance Good lightfastness