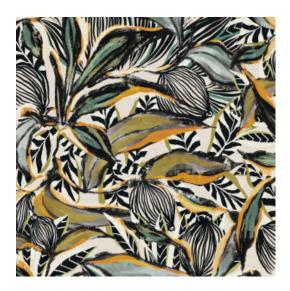

## Technical specifications

Reference 97661 • Pheasant

Product category Exquisite

Composition Textile wallcovering on non-woven backing

Description Colourful, tropical decor with a vertical fil-à-

fil technique, inspired by the Chinese lantern

plant (Physalis)

Dimensions Width 100 cm (39.37"), sold by the linear

metre/yard

Pattern repeat Drop match 121/60.5 cm (47.64"/23.82")

Adhesive Arte Clearpro or a good quality dispersion

adhesive

How to paste Paste the wall
Light resistance Good lightfastness