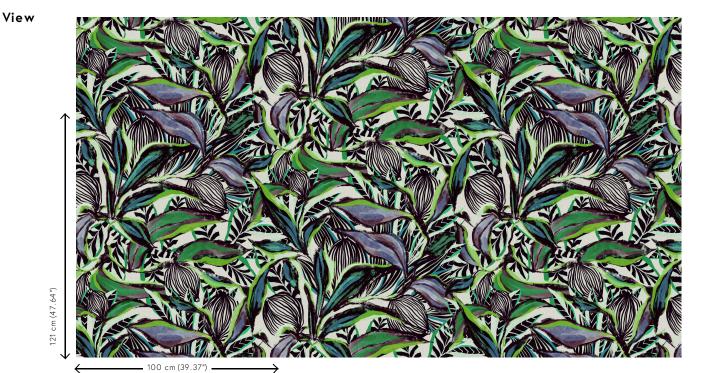

## Reference 97662 • Malachite Sunbird Product category Exquisite Composition Textile wallcovering on non-woven backing Colourful, tropical decor with a vertical fil-à-Description fil technique, inspired by the Chinese lantern plant (Physalis) Dimensions Width 100 cm (39.37"), sold by the linear metre/yard Drop match 121/60.5 cm (47.64"/23.82") Pattern repeat Adhesive Arte Clearpro or a good quality dispersion adhesive How to paste Paste the wall Good lightfastness Light resistance How to remove Strippable Fire retardant EU B-s1, d0 Fire retardant US Class A Maintenance Spongeable during hanging (dab away damp glue)