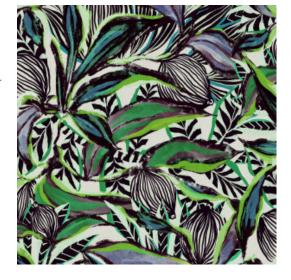

## Reference 97662 • Malachite Sunbird Product category Exquisite Composition Textile wallcovering on non-woven backing Colourful, tropical decor with a vertical fil-à-Description fil technique, inspired by the Chinese lantern plant (Physalis) Dimensions Width 100 cm (39.37"), sold by the linear metre/yard Drop match 121/60.5 cm (47.64"/23.82") Pattern repeat Adhesive Arte Clearpro or a good quality dispersion adhesive How to paste Paste the wall Good lightfastness Light resistance How to remove Strippable Fire retardant EU B-s1, d0 Fire retardant US Class A Maintenance Spongeable during hanging (dab away damp glue)