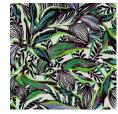

## Reference 97662 • Malachite Sunbird Product category Exquisite Composition Textile wallcovering on non-woven backing Colourful, tropical decor with a vertical fil-à-Description fil technique, inspired by the Chinese lantern plant (Physalis) Dimensions Width 100 cm (39.37"), sold by the linear metre/yard Drop match 121/60.5 cm (47.64"/23.82") Pattern repeat Adhesive Arte Clearpro or a good quality dispersion adhesive How to paste Paste the wall Good lightfastness Light resistance How to remove Strippable Fire retardant EU B-s1, d0 Fire retardant US Class A Maintenance Spongeable during hanging (dab away damp glue)

Colourways (3)

97660

97661

97662

More info? <u>Click here</u>

Order samples, calculate quantities, view instructional videos, download technical information and more: www.arte-international.com