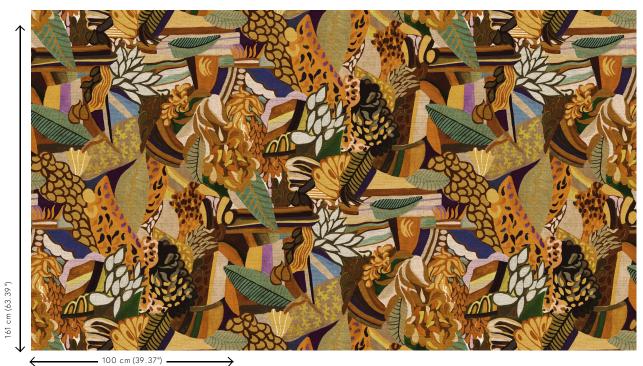

IMO Certified

97670 • Golden Sunset Couture Non-woven wallcovering Tropical decor with a visible paper structure Width 100 cm (39.37"), sold by the linear metre/yard Drop match 161/80.5 cm (63.39"/31.69") Arte Clearpro or a good quality dispersion adhesive Paste the wall Good lightfastness Strippable B-s1, d0 Class A Spongeable during hanging (dab away damp glue)