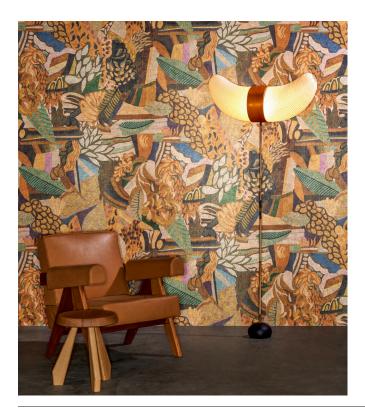

IMO Certified

97670 • Golden Sunset Couture Non-woven wallcovering Tropical decor with a visible paper structure Width 100 cm (39.37"), sold by the linear metre/yard Drop match 161/80.5 cm (63.39"/31.69") Arte Clearpro or a good quality dispersion adhesive Paste the wall Good lightfastness Strippable B-s1, d0 Class A Spongeable during hanging (dab away damp glue)

## Story behind the collection

Each panoramic or decor immerses you in a fairytale or intriguing story. Not only the pattern appeals to the imagination, the material used is also surprising. From velvety soft silk looks and bouclé fabrics to sophisticated linen effects.