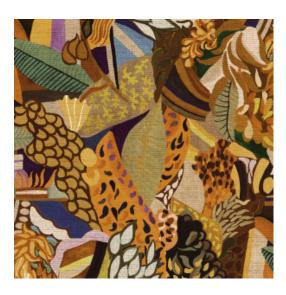

IMO Certified

97670 • Golden Sunset Couture Non-woven wallcovering Tropical decor with a visible paper structure Width 100 cm (39.37"), sold by the linear metre/yard Drop match 161/80.5 cm (63.39"/31.69") Arte Clearpro or a good quality dispersion adhesive Paste the wall Good lightfastness Strippable B-s1, d0 Class A Spongeable during hanging (dab away damp glue)

## Story behind the collection

Each panoramic or decor immerses you in a fairytale or intriguing story. Not only the pattern appeals to the imagination, the material used is also surprising. From velvety soft silk looks and bouclé fabrics to sophisticated linen effects.