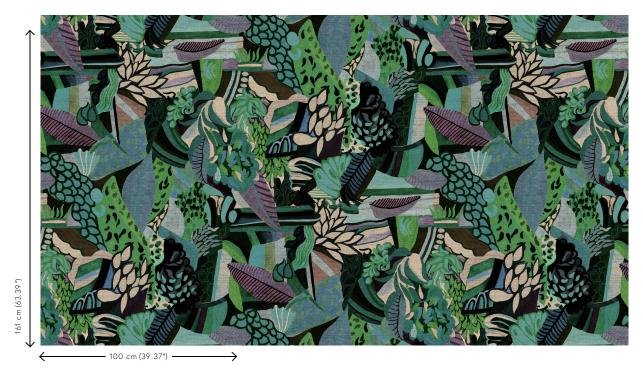

#### Technical specifications

Reference <u>97671</u> • Azure Product category Couture

Composition Non-woven wallcovering

Description Tropical decor with a visible paper

structure

Dimensions Width 100 cm (39.37"), sold by the linear

 $\mathsf{metre/yard}$ 

Pattern repeat Drop match 161/8 0.5 cm (63.39"/31.69")

Adhesive Arte Clearpro or a good quality dispersion

adhesive

How to paste Paste the wall
Light resistance Good lightfastness

How to remove Strippable
Fire retardant EU B-s1, d0
Fire retardant US Class A