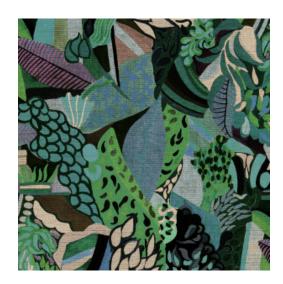

y-tale or intriguing story. Not only the pattern appeals to the imagination, the material used is also surprising. From velvety soft silk looks and bouclé fabrics to sophisticated linen effects.

#### Technical specifications

Reference <u>97671</u> • Azure Product category Couture

Composition Non-woven wallcovering

Description Tropical decor with a visible paper

structure

Dimensions Width 100 cm (39.37"), sold by the linear

 $\mathsf{metre/yard}$ 

Pattern repeat Drop match 161/8 0.5 cm (63.39"/31.69")

Adhesive Arte Clearpro or a good quality dispersion

adhesive

How to paste Paste the wall
Light resistance Good lightfastness

How to remove Strippable
Fire retardant EU B-s1, d0
Fire retardant US Class A

Maintenance Spongeable during hanging (dab away

damp glue)

IMO Certified







## Colourways (3)







97672

View



## More info? Click here

Order samples, calculate quantities, view instructional videos, download technical information and more: www.arte-international.com