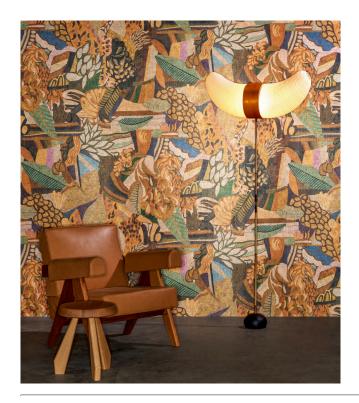

### Story behind the collection

Each panoramic or decor immerses you in a fairy-tale or intriguing story. Not only the pattern appeals to the imagination, the material used is also surprising. From velvety soft silk looks and bouclé fabrics to sophisticated linen effects.

#### Technical specifications

Reference <u>97671</u> • Azure Product category Couture

Composition Non-woven wallcovering

Description Tropical decor with a visible paper

structure

Dimensions Width 100 cm (39.37"), sold by the linear