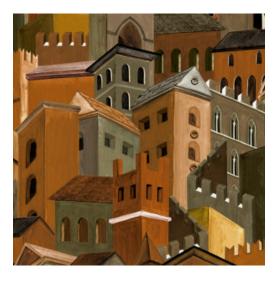

#### Technical specifications

Dimensions

Reference <u>97680</u> • Terracotta

Product category Couture

Composition Textile wallcovering on non-woven backing

Description Light-hearted composition of a view of the Italian city of Città di Castello finished in a

soft textile fabric with a chenille look

Width 120 cm (47.24"), sold by the linear

metre/yard

Pattern repeat Drop match 18 0/90 cm (70.87"/35.43")

Adhesive Arte Clearpro or a good quality dispersion

adhesive

## Colourways (3)

97680

97681

97682