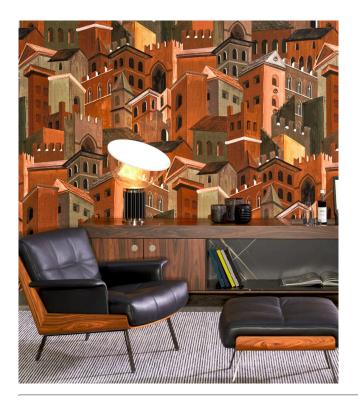

#### Technical specifications

Dimensions

Reference <u>97680</u> • Terracotta

Product category Couture

Composition Textile wallcovering on non-woven backing

Description Light-hearted composition of a view of the Italian city of Città di Castello finished in a

soft textile fabric with a chenille look

Width 120 cm (47.24"), sold by the linear

metre/yard

Pattern repeat Drop match 18 0/90 cm (70.87"/35.43")

Adhesive Arte Clearpro or a good quality dispersion

adhesive