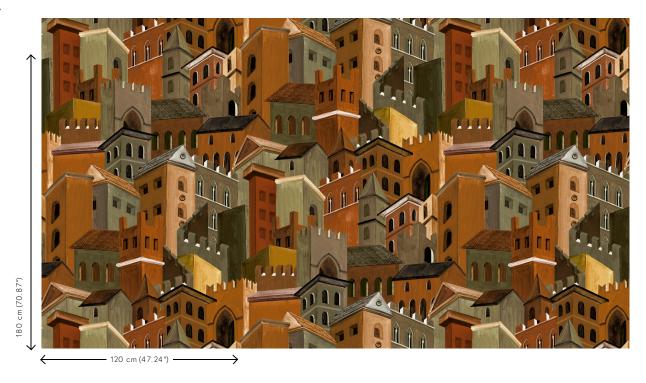

#### Technical specifications

Dimensions

Reference <u>97680</u> • Terracotta

Product category Couture

Composition Textile wallcovering on non-woven backing

Description Light-hearted composition of a view of the Italian city of Città di Castello finished in a

soft textile fabric with a chenille look

Width 120 cm (47.24"), sold by the linear

metre/yard

Pattern repeat Drop match 18 0/90 cm (70.87"/35.43")

Adhesive Arte Clearpro or a good quality dispersion

adhesive