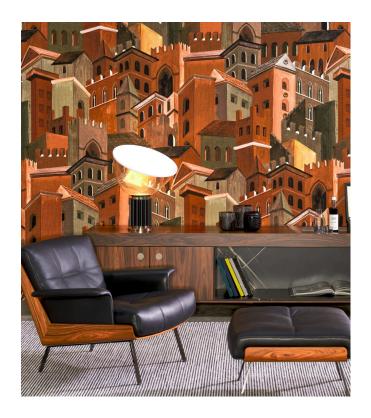

#### Technical specifications

Reference <u>97681</u> • Sepia

Product category Couture

Composition Textile wallcovering on non-woven backing

Description Light-hearted composition of a view of the

Italian city of Città di Castello finished in a soft textile fabric with a chenille look

Dimensions Width 120 cm (47.24"), sold by the linear

metre/yard

Pattern repeat Drop match 180/90 cm (70.87"/35.43")

Adhesive Arte Clearpro or a good quality dispersion

adhesive

How to paste Paste the wall
Light resistance Good lightfastness