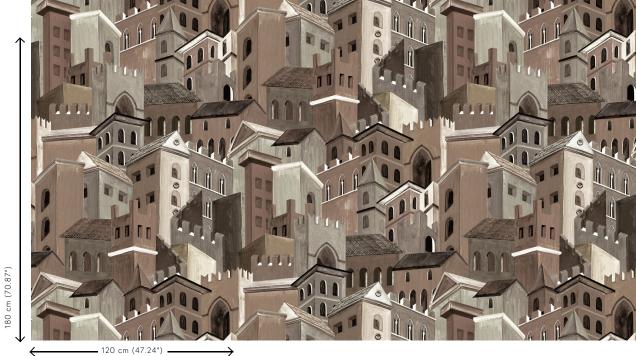

#### Technical specifications

Reference <u>97681</u> • Sepia

Product category Couture

Composition Textile wallcovering on non-woven backing

Description Light-hearted composition of a view of the

Italian city of Città di Castello finished in a soft textile fabric with a chenille look

Dimensions Width 120 cm (47.24"), sold by the linear

metre/yard

Pattern repeat Drop match 180/90 cm (70.87"/35.43")

Adhesive Arte Clearpro or a good quality dispersion

adhesive

How to paste Paste the wall
Light resistance Good lightfastness