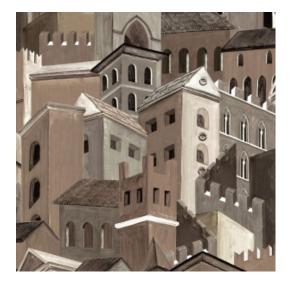

#### Technical specifications

Reference <u>97681</u> • Sepia

Product category Couture

Composition Textile wallcovering on non-woven backing

Description Light-hearted composition of a view of the

Italian city of Città di Castello finished in a soft textile fabric with a chenille look

Dimensions Width 120 cm (47.24"), sold by the linear

metre/yard

Pattern repeat Drop match 180/90 cm (70.87"/35.43")

Adhesive Arte Clearpro or a good quality dispersion

adhesive

How to paste Paste the wall
Light resistance Good lightfastness