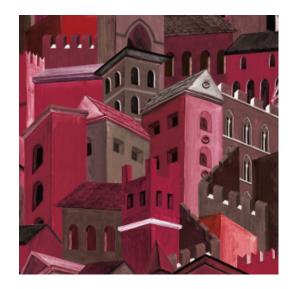

97682 · Framboise Couture Textile wallcovering on non-woven backing Light-hearted composition of a view of the Italian city of Città di Castello finished in a soft textile fabric with a chenille look Width 120 cm (47.24"), sold by the linear metre/yard Drop match 180/90 cm (70.87"/35.43") Arte Clearpro or a good quality dispersion adhesive Paste the wall Good lightfastness Strippable B-s1, d0 Class A Spongeable during hanging (dab away damp glue)

# CITTÀ DI CASTELLO

# Colourways (3)

97680

97681

97682

More info? <u>Click here</u>

Order samples, calculate quantities, view instructional videos, download technical information and more: www.arte-international.com