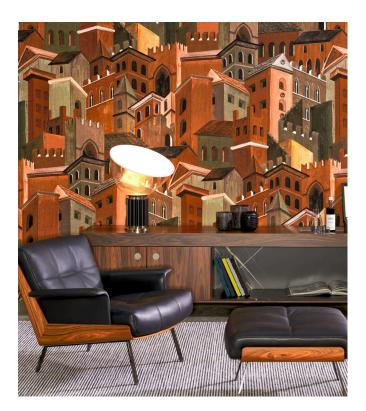

97682 · Framboise Couture Textile wallcovering on non-woven backing Light-hearted composition of a view of the Italian city of Città di Castello finished in a soft textile fabric with a chenille look Width 120 cm (47.24"), sold by the linear metre/yard Drop match 180/90 cm (70.87"/35.43") Arte Clearpro or a good quality dispersion adhesive Paste the wall Good lightfastness Strippable B-s1, d0 Class A Spongeable during hanging (dab away damp glue)

# CITTÀ DI CASTELLO