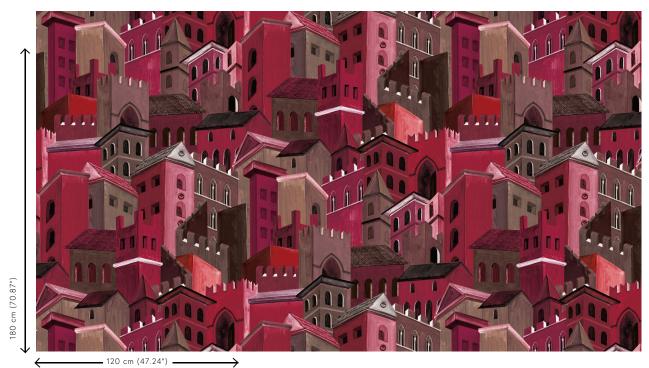

97682 · Framboise Couture Textile wallcovering on non-woven backing Light-hearted composition of a view of the Italian city of Città di Castello finished in a soft textile fabric with a chenille look Width 120 cm (47.24"), sold by the linear metre/yard Drop match 180/90 cm (70.87"/35.43") Arte Clearpro or a good quality dispersion adhesive Paste the wall Good lightfastness Strippable B-s1, d0 Class A Spongeable during hanging (dab away damp glue)

# CITTÀ DI CASTELLO