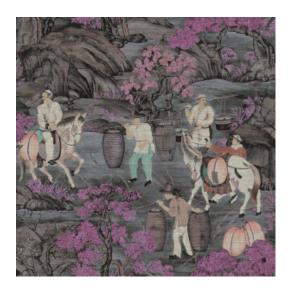

## Technical specifications

Reference 97690 · Pink Blossom

Product category Couture

Composition Textile wallcovering on non-woven backing

Description Decor of a colourful agricultural scene from

Tibet, printed on horizontally woven paper