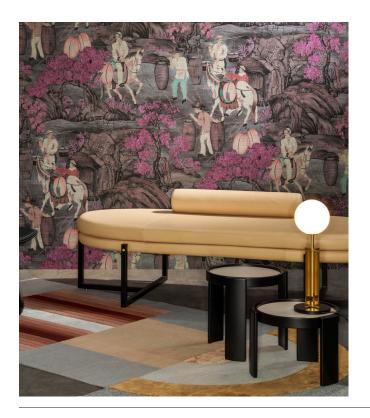

## Story behind the collection

Each panoramic or decor immerses you in a fairytale or intriguing story. Not only the pattern appeals to the imagination, the material used is also surprising. From velvety soft silk looks and bouclé fabrics to sophisticated linen effects.

## Technical specifications

Reference 97690 · Pink Blossom

Product category Couture

Composition Textile wallcovering on non-woven backing

Description Decor of a colourful agricultural scene from

Tibet, printed on horizontally woven paper