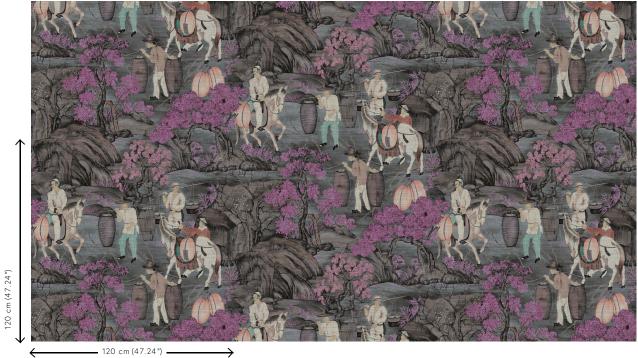

## Technical specifications

Reference 97690 · Pink Blossom

Product category Couture

Composition Textile wallcovering on non-woven backing

Description Decor of a colourful agricultural scene from

Tibet, printed on horizontally woven paper

look strips

Dimensions Width 120 cm (47.24"), sold by the linear

metre/yard

Drop match 120/60 cm (47.24"/23.62") Pattern repeat

Adhesive Arte Clearpro or a good quality dispersion

adhesive

How to paste Paste the wall