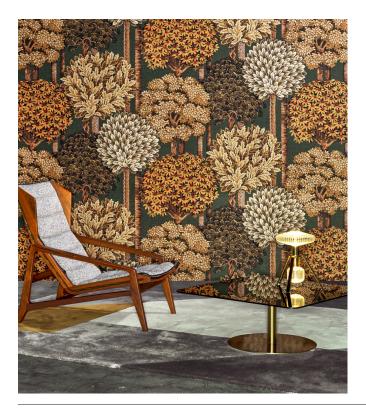

## Technical specifications

| Reference         | <u>97700</u> • Evergreen                                 |
|-------------------|----------------------------------------------------------|
| Product category  | Couture                                                  |
| Composition       | Textile wallcovering on non-woven backing                |
| Description       | Playful decor of an abstract forest, made of soft velour |
| Dimensions        | Width 120 cm (47.24"), sold by the linear<br>metre/yard  |
| Pattern repeat    | Drop match 120/60 cm (47.24"/23.62")                     |
| Adhesive          | Arte Clearpro or a good quality dispersion<br>adhesive   |
| How to paste      | Paste the wall                                           |
| Light resistance  | Good lightfastness                                       |
| How to remove     | Strippable                                               |
| Fire retardant EU | B-s1, dO                                                 |
| Fire retardant US | Class A                                                  |
| Maintenance       | Spongeable during hanging (dab away<br>damp glue)        |

## Mont Royal

Collection Décors & Panoramiques

## Story behind the collection

Each panoramic or decor immerses you in a fairytale or intriguing story. Not only the pattern appeals to the imagination, the material used is also surprising. From velvety soft silk looks and bouclé fabrics to sophisticated linen effects.