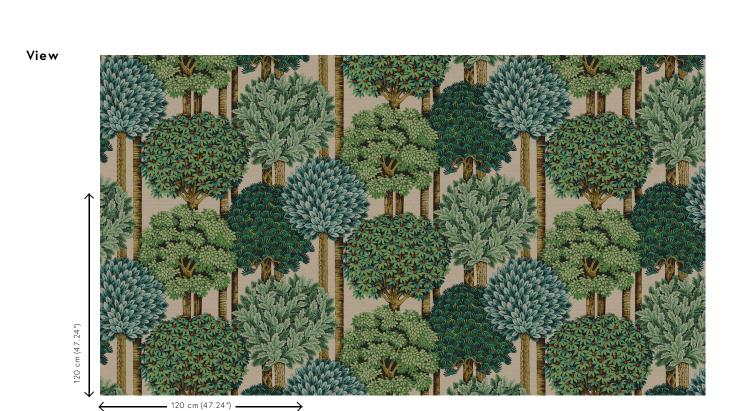

## Technical specifications

| Reference         | <u>97700</u> • Evergreen                                 |
|-------------------|----------------------------------------------------------|
| Product category  | Couture                                                  |
| Composition       | Textile wallcovering on non-woven backing                |
| Description       | Playful decor of an abstract forest, made of soft velour |
| Dimensions        | Width 120 cm (47.24"), sold by the linear<br>metre/yard  |
| Pattern repeat    | Drop match 120/60 cm (47.24"/23.62")                     |
| Adhesive          | Arte Clearpro or a good quality dispersion<br>adhesive   |
| How to paste      | Paste the wall                                           |
| Light resistance  | Good lightfastness                                       |
| How to remove     | Strippable                                               |
| Fire retardant EU | B-s1, dO                                                 |
| Fire retardant US | Class A                                                  |
| Maintenance       | Spongeable during hanging (dab away<br>damp glue)        |