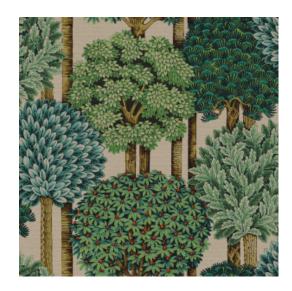

## Technical specifications

| Reference         | <u>97700</u> • Evergreen                                 |
|-------------------|----------------------------------------------------------|
| Product category  | Couture                                                  |
| Composition       | Textile wallcovering on non-woven backing                |
| Description       | Playful decor of an abstract forest, made of soft velour |
| Dimensions        | Width 120 cm (47.24"), sold by the linear<br>metre/yard  |
| Pattern repeat    | Drop match 120/60 cm (47.24"/23.62")                     |
| Adhesive          | Arte Clearpro or a good quality dispersion<br>adhesive   |
| How to paste      | Paste the wall                                           |
| Light resistance  | Good lightfastness                                       |
| How to remove     | Strippable                                               |
| Fire retardant EU | B-s1, dO                                                 |
| Fire retardant US | Class A                                                  |
| Maintenance       | Spongeable during hanging (dab away<br>damp glue)        |

## Colourways (3)

97701

97700

97702

More info? <u>Click here</u>

÷

Order samples, calculate quantities, view instructional videos, download technical information and more: www.arte-international.com

-ARTE® wallcoverings for the ultimate in refinement