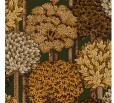

## Technical specifications

| Reference         | <u>97700</u> • Evergreen                                 |
|-------------------|----------------------------------------------------------|
| Product category  | Couture                                                  |
| Composition       | Textile wallcovering on non-woven backing                |
| Description       | Playful decor of an abstract forest, made of soft velour |
| Dimensions        | Width 120 cm (47.24"), sold by the linear<br>metre/yard  |
| Pattern repeat    | Drop match 120/60 cm (47.24"/23.62")                     |
| Adhesive          | Arte Clearpro or a good quality dispersion<br>adhesive   |
| How to paste      | Paste the wall                                           |
| Light resistance  | Good lightfastness                                       |
| How to remove     | Strippable                                               |
| Fire retardant EU | B-s1, dO                                                 |
| Fire retardant US | Class A                                                  |
| Maintenance       | Spongeable during hanging (dab away<br>damp glue)        |

## Colourways (3)

97701

97700

97702

More info? <u>Click here</u>

÷

Order samples, calculate quantities, view instructional videos, download technical information and more: www.arte-international.com

-ARTE® wallcoverings for the ultimate in refinement