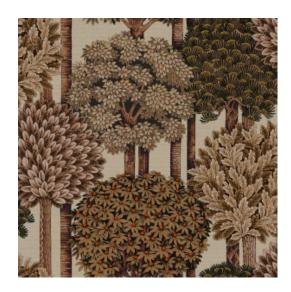

## Technical specifications

| Reference         | <u>97701</u> • Bark                                      |
|-------------------|----------------------------------------------------------|
| Product category  | Couture                                                  |
| Composition       | Textile wallcovering on non-woven backing                |
| Description       | Playful decor of an abstract forest, made of soft velour |
| Dimensions        | Width 120 cm (47.24"), sold by the linear<br>metre/yard  |
| Pattern repeat    | Drop match 120/60 cm (47.24"/23.62")                     |
| Adhesive          | Arte Clearpro or a good quality dispersion<br>adhesive   |
| How to paste      | Paste the wall                                           |
| Light resistance  | Good lightfastness                                       |
| How to remove     | Strippable                                               |
| Fire retardant EU | B-s1, dO                                                 |
| Fire retardant US | Class A                                                  |
| Maintenance       | Spongeable during hanging (dab away<br>damp glue)        |

## Colourways (3)

97701

97700

97702

More info? <u>Click here</u>

4

\_ 120 cm (47.24") \_

Order samples, calculate quantities, view instructional videos, download technical information and more: www.arte-international.com