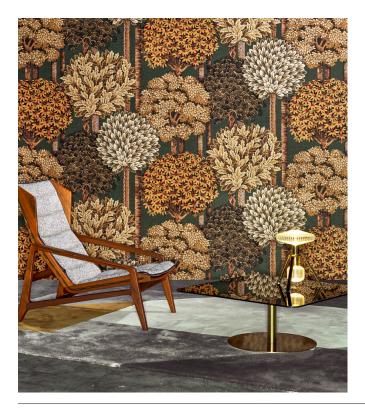

## Technical specifications

| Reference         | <u>97701</u> • Bark                                      |
|-------------------|----------------------------------------------------------|
| Product category  | Couture                                                  |
| Composition       | Textile wallcovering on non-woven backing                |
| Description       | Playful decor of an abstract forest, made of soft velour |
| Dimensions        | Width 120 cm (47.24"), sold by the linear<br>metre/yard  |
| Pattern repeat    | Drop match 120/60 cm (47.24"/23.62")                     |
| Adhesive          | Arte Clearpro or a good quality dispersion<br>adhesive   |
| How to paste      | Paste the wall                                           |
| Light resistance  | Good lightfastness                                       |
| How to remove     | Strippable                                               |
| Fire retardant EU | B-s1, dO                                                 |
| Fire retardant US | Class A                                                  |
| Maintenance       | Spongeable during hanging (dab away<br>damp glue)        |

## Mont Royal

Collection Décors & Panoramiques

## Story behind the collection

Each panoramic or decor immerses you in a fairytale or intriguing story. Not only the pattern appeals to the imagination, the material used is also surprising. From velvety soft silk looks and bouclé fabrics to sophisticated linen effects.