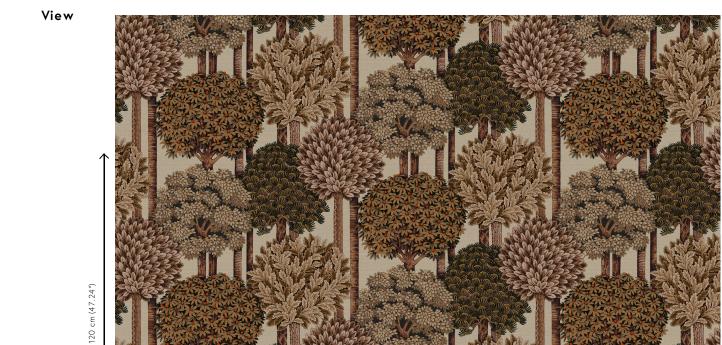

## Technical specifications

| Reference         | <u>97701</u> • Bark                                      |
|-------------------|----------------------------------------------------------|
| Product category  | Couture                                                  |
| Composition       | Textile wallcovering on non-woven backing                |
| Description       | Playful decor of an abstract forest, made of soft velour |
| Dimensions        | Width 120 cm (47.24"), sold by the linear<br>metre/yard  |
| Pattern repeat    | Drop match 120/60 cm (47.24"/23.62")                     |
| Adhesive          | Arte Clearpro or a good quality dispersion<br>adhesive   |
| How to paste      | Paste the wall                                           |
| Light resistance  | Good lightfastness                                       |
| How to remove     | Strippable                                               |
| Fire retardant EU | B-s1, dO                                                 |
| Fire retardant US | Class A                                                  |
| Maintenance       | Spongeable during hanging (dab away<br>damp glue)        |

## Colourways (3)

97701

97700

97702

More info? <u>Click here</u>

4

\_ 120 cm (47.24") \_

Order samples, calculate quantities, view instructional videos, download technical information and more: www.arte-international.com