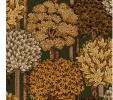

## Technical specifications

| Reference         | <u>97701</u> • Bark                                      |
|-------------------|----------------------------------------------------------|
| Product category  | Couture                                                  |
| Composition       | Textile wallcovering on non-woven backing                |
| Description       | Playful decor of an abstract forest, made of soft velour |
| Dimensions        | Width 120 cm (47.24"), sold by the linear<br>metre/yard  |
| Pattern repeat    | Drop match 120/60 cm (47.24"/23.62")                     |
| Adhesive          | Arte Clearpro or a good quality dispersion<br>adhesive   |
| How to paste      | Paste the wall                                           |
| Light resistance  | Good lightfastness                                       |
| How to remove     | Strippable                                               |
| Fire retardant EU | B-s1, dO                                                 |
| Fire retardant US | Class A                                                  |
| Maintenance       | Spongeable during hanging (dab away<br>damp glue)        |

## Colourways (3)

97701

97700

97702

More info? <u>Click here</u>

4

\_ 120 cm (47.24") \_

Order samples, calculate quantities, view instructional videos, download technical information and more: www.arte-international.com