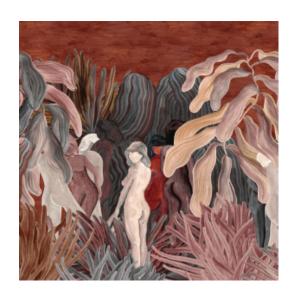

### **Technical specifications**

| •                 |                                                                              |
|-------------------|------------------------------------------------------------------------------|
| Reference         | <u>97720</u> • Saffron                                                       |
| Product category  | Couture                                                                      |
| Composition       | Textile wallcovering on non-woven backing                                    |
| Description       | Mysterious panoramic of feminine<br>silhouettes made of velvety chenille     |
| Dimensions        | Panoramic of 480 cm x 300 cm = 14,4 m²<br>(188.98" x 118.11" = 155 sq.ft.)   |
| Remark            | The pattern is repeatable, allowing several panoramics to be joined together |
| Adhesive          | Arte Clearpro or a good quality dispersion<br>adhesive                       |
| How to paste      | Paste the wall                                                               |
| Light resistance  | Good lightfastness                                                           |
| How to remove     | Strippable                                                                   |
| Fire retardant EU | B-s1, dO                                                                     |
| Fire retardant US | Class A                                                                      |
| Maintenance       | Spongeable during hanging (dab away<br>damp glue)                            |

## Story behind the collection

Each panoramic or decor immerses you in a fairytale or intriguing story. Not only the pattern appeals to the imagination, the material used is also surprising. From velvety soft silk looks and bouclé fabrics to sophisticated linen effects.