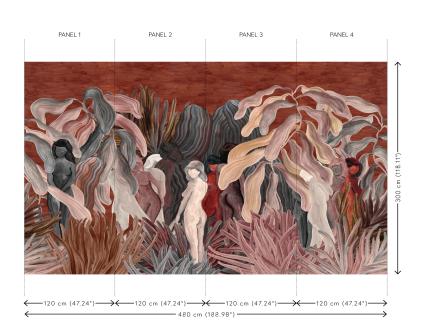

### **Technical specifications**

| •                 |                                                                              |
|-------------------|------------------------------------------------------------------------------|
| Reference         | <u>97720</u> • Saffron                                                       |
| Product category  | Couture                                                                      |
| Composition       | Textile wallcovering on non-woven backing                                    |
| Description       | Mysterious panoramic of feminine<br>silhouettes made of velvety chenille     |
| Dimensions        | Panoramic of 480 cm x 300 cm = 14,4 m²<br>(188.98" x 118.11" = 155 sq.ft.)   |
| Remark            | The pattern is repeatable, allowing several panoramics to be joined together |
| Adhesive          | Arte Clearpro or a good quality dispersion<br>adhesive                       |
| How to paste      | Paste the wall                                                               |
| Light resistance  | Good lightfastness                                                           |
| How to remove     | Strippable                                                                   |
| Fire retardant EU | B-s1, dO                                                                     |
| Fire retardant US | Class A                                                                      |
| Maintenance       | Spongeable during hanging (dab away<br>damp glue)                            |

## Story behind the collection

Each panoramic or decor immerses you in a fairytale or intriguing story. Not only the pattern appeals to the imagination, the material used is also surprising. From velvety soft silk looks and bouclé fabrics to sophisticated linen effects.