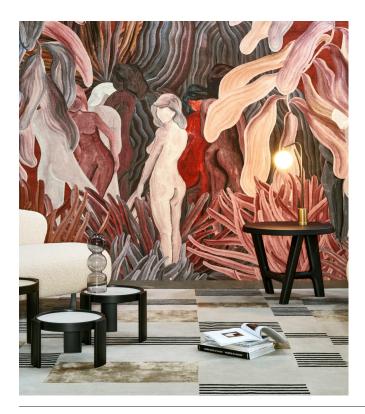

### **Technical specifications**

| •                 |                                                                              |
|-------------------|------------------------------------------------------------------------------|
| Reference         | <u>97720</u> • Saffron                                                       |
| Product category  | Couture                                                                      |
| Composition       | Textile wallcovering on non-woven backing                                    |
| Description       | Mysterious panoramic of feminine<br>silhouettes made of velvety chenille     |
| Dimensions        | Panoramic of 480 cm x 300 cm = 14,4 m²<br>(188.98" x 118.11" = 155 sq.ft.)   |
| Remark            | The pattern is repeatable, allowing several panoramics to be joined together |
| Adhesive          | Arte Clearpro or a good quality dispersion<br>adhesive                       |
| How to paste      | Paste the wall                                                               |
| Light resistance  | Good lightfastness                                                           |
| How to remove     | Strippable                                                                   |
| Fire retardant EU | B-s1, dO                                                                     |
| Fire retardant US | Class A                                                                      |
| Maintenance       | Spongeable during hanging (dab away<br>damp glue)                            |

## Story behind the collection

Each panoramic or decor immerses you in a fairytale or intriguing story. Not only the pattern appeals to the imagination, the material used is also surprising. From velvety soft silk looks and bouclé fabrics to sophisticated linen effects.