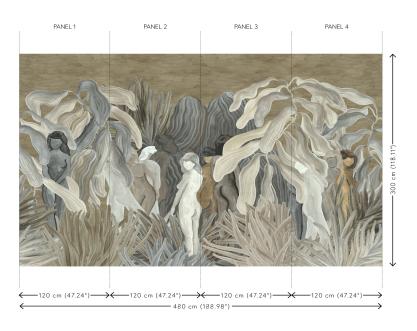

#### Technical specifications

Reference 97721 • Desert Dust

Product category Couture

Composition Textile wallcovering on non-woven backing

Description Mysterious panoramic of feminine

silhouettes made of velvety chenille

Dimensions Panoramic of  $480 \text{ cm} \times 300 \text{ cm} = 14,4 \text{ m}^2$ 

 $(188.98" \times 118.11" = 155 \text{ sq.ft.})$ 

Remark The pattern is repeatable, allowing several

panoramics to be joined together