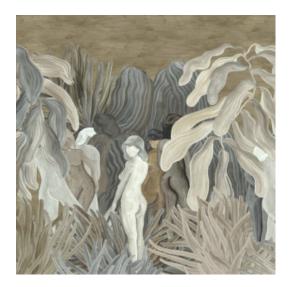

. From velvety soft silk looks and bouclé fabrics to sophisticated linen effects.

#### Technical specifications

Reference 97721 • Desert Dust

Product category Couture

Composition Textile wallcovering on non-woven backing

Description Mysterious panoramic of feminine

silhouettes made of velvety chenille

Dimensions Panoramic of  $480 \text{ cm} \times 300 \text{ cm} = 14,4 \text{ m}^2$ 

 $(188.98" \times 118.11" = 155 \text{ sq.ft.})$ 

Remark The pattern is repeatable, allowing several

panoramics to be joined together

Adhesive Arte Clearpro or a good quality dispersion

adhesive

How to paste Paste the wall
Light resistance Good lightfastness

How to remove Strippable
Fire retardant EU B-s1, d0
Fire retardant US Class A

Maintenance Spongeable during hanging (dab away

damp glue)





## Colourways (2)





97720

97721

#### View



## More info? Click here

Order samples, calculate quantities, view instructional videos, download technical information and more: www.arte-international.com