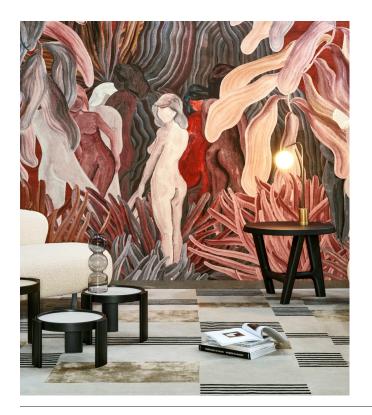

#### Technical specifications

Reference 97721 • Desert Dust

Product category Couture

Composition Textile wallcovering on non-woven backing

Description Mysterious panoramic of feminine

silhouettes made of velvety chenille

Dimensions Panoramic of  $480 \text{ cm} \times 300 \text{ cm} = 14,4 \text{ m}^2$ 

 $(188.98" \times 118.11" = 155 \text{ sq.ft.})$ 

Remark The pattern is repeatable, allowing several

panoramics to be joined together