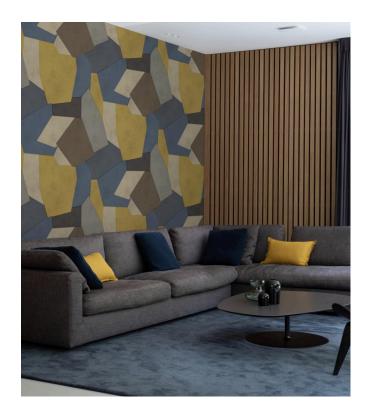

# Panoramique - Affinity Collection Affinity

## **Technical specifications**

Reference <u>AFD24590</u>

Composition Wallpaper on non-woven backing

Dimensions Panels of  $200 \, \text{cm} \, \text{x} \, 280 \, \text{cm} \, (78.74 \, \text{x} \, 3.01 \, \text{yds})$ 

Remark The pattern is repeatable, allowing several

panoramics to be joined together.

Adhesive Arte Clearpro or a good quality dispersion

adhesive

How to paste Paste the wall

Light resistance Good lightfastness

How to remove Strippable

Maintenance Extra-washable





# Colourways (4)









AFD24590

AFD24591

AFD24592

AFD24593

# View



### More info? Click here

 $Order \, samples, \, calculate \, quantities, \, view \, instructional \, videos, \, download \, technical \, information \, and \, more: \, www.arte