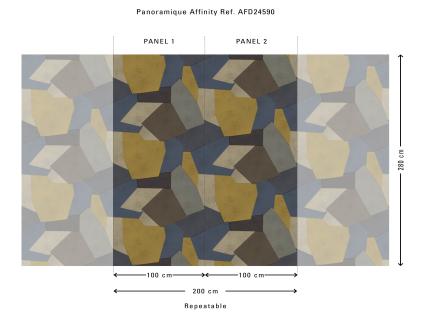

## **Technical specifications**

Reference <u>AFD24590</u>

Composition Wallpaper on non-woven backing

Dimensions Panels of  $200 \, \text{cm} \, \text{x} \, 280 \, \text{cm} \, (78.74 \, \text{x} \, 3.01 \, \text{yds})$ 

Remark The pattern is repeatable, allowing several

panoramics to be joined together.

Adhesive Arte Clearpro or a good quality dispersion

adhesive

How to paste Paste the wall

Light resistance Good lightfastness