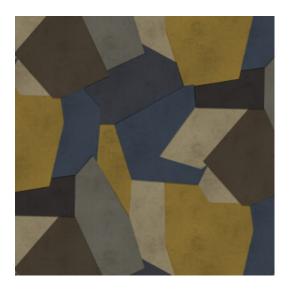

# Panoramique - Affinity Collection Affinity

## **Technical specifications**

Reference <u>AFD24590</u>

Composition Wallpaper on non-woven backing

Dimensions Panels of  $200 \, \text{cm} \, \text{x} \, 280 \, \text{cm} \, (78.74 \, \text{x} \, 3.01 \, \text{yds})$ 

Remark The pattern is repeatable, allowing several

panoramics to be joined together.

Adhesive Arte Clearpro or a good quality dispersion

adhesive

How to paste Paste the wall

Light resistance Good lightfastness

How to remove Strippable

Maintenance Extra-washable





# Colourways (4)









AFD24590

AFD24591

AFD24592

AFD24593

# View



### More info? Click here

 $Order \, samples, \, calculate \, quantities, \, view \, instructional \, videos, \, download \, technical \, information \, and \, more: \, www.arte-international.com$