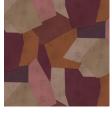

# Panoramique - Affinity Collection Affinity

## **Technical specifications**

Reference <u>AFD24590</u>

Composition Wallpaper on non-woven backing

Dimensions Panels of  $200 \, \text{cm} \, \text{x} \, 280 \, \text{cm} \, (78.74 \, \text{x} \, 3.01 \, \text{yds})$ 

Remark The pattern is repeatable, allowing several

panoramics to be joined together.

Adhesive Arte Clearpro or a good quality dispersion

adhesive

How to paste Paste the wall

Light resistance Good lightfastness

How to remove Strippable

Maintenance Extra-washable





# Colourways (4)









AFD24590

AFD24591

AFD24592

AFD24593

# View



### More info? Click here

 $Order \, samples, \, calculate \, quantities, \, view \, instructional \, videos, \, download \, technical \, information \, and \, more: \, www.arte-international.com$