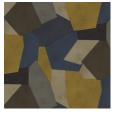

# Panoramique - Affinity Collection Affinity

## **Technical specifications**

Reference <u>AFD24590</u>

Composition Wallpaper on non-woven backing

Dimensions Panels of  $200 \, \text{cm} \, \text{x} \, 280 \, \text{cm} \, (78.74 \, \text{x} \, 3.01 \, \text{yds})$ 

Remark The pattern is repeatable, allowing several

panoramics to be joined together.

Adhesive Arte Clearpro or a good quality dispersion

adhesive

How to paste Paste the wall

Light resistance Good lightfastness

How to remove Strippable

Maintenance Extra-washable





# Colourways (4)









AFD24590

AFD24591

AFD24592

AFD24593

# View



### More info? Click here

 $Order \, samples, \, calculate \, quantities, \, view \, instructional \, videos, \, download \, technical \, information \, and \, more: \, www.arte-international.com$