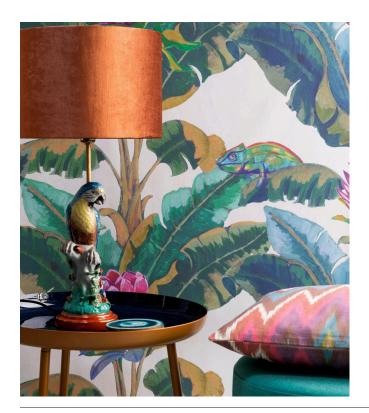

# Fantasy Tree Collection Breeze

#### **Technical specifications**

Reference BRD24100

Composition Wallpaper on non-woven backing

Dimensions Panels of 1.80 m  $(2 \times 0.90 \text{ m}) \times 2.80 \text{ m} = 5.04$ 

 $m^2/70.87$ " (2 x 35.43") x 110.24" = 54.23 sq. ft.

Remark The pattern is repeatable, allowing several

panoramics to be joined together.

Adhesive Arte Clearpro or a good quality dispersion

adhesive

How to paste Paste the wall

Light resistance Good lightfastness

How to remove Strippable Maintenance Washable





## Colourways (3)







BRD24100

BRD24101

BRD24102

## View



### Moreinfo? Click here

 $Order \, samples, calculate \, quantities, view \, instructional \, videos, download \, technical \, information \, and \, more: \, www.arte-international.com$