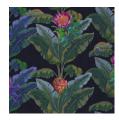

# Fantasy Tree Collection Breeze

#### **Technical specifications**

Reference BRD24100

Composition Wallpaper on non-woven backing

Dimensions Panels of 1.80 m  $(2 \times 0.90 \text{ m}) \times 2.80 \text{ m} = 5.04$ 

 $m^2/70.87$ " (2 x 35.43") x 110.24" = 54.23 sq. ft.

Remark The pattern is repeatable, allowing several

panoramics to be joined together.

Adhesive Arte Clearpro or a good quality dispersion

adhesive

How to paste Paste the wall

Light resistance Good lightfastness

How to remove Strippable Maintenance Washable





## Colourways (3)







BRD24100

BRD24101

BRD24102

## View



### Moreinfo? Click here

 $Order \, samples, calculate \, quantities, view \, instructional \, videos, download \, technical \, information \, and \, more: \, www.arte-international.com$