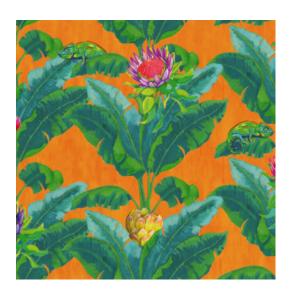

# Fantasy Tree Collection Breeze

#### **Technical specifications**

Reference BRD24100

Composition Wallpaper on non-woven backing

Dimensions Panels of 1.80 m  $(2 \times 0.90 \text{ m}) \times 2.80 \text{ m} = 5.04$ 

 $m^2/70.87$ " (2 x 35.43") x 110.24" = 54.23 sq. ft.

Remark The pattern is repeatable, allowing several

panoramics to be joined together.

Adhesive Arte Clearpro or a good quality dispersion

adhesive

How to paste Paste the wall

Light resistance Good lightfastness

How to remove Strippable Maintenance Washable





## Colourways (3)







BRD24100

BRD24101

BRD24102

## View



### Moreinfo? Click here

 $Order \, samples, calculate \, quantities, view \, instructional \, videos, download \, technical \, information \, and \, more: \, www.arte-international.com$