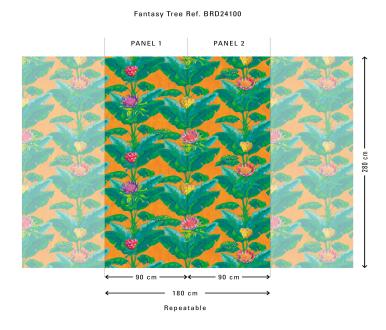

#### **Technical specifications**

Reference BRD24100

Composition Wallpaper on non-woven backing

Dimensions Panels of 1.80 m  $(2 \times 0.90 \text{ m}) \times 2.80 \text{ m} = 5.04$ 

 $m^2/70.87$ " (2 x 35.43") x 110.24" = 54.23 sq. ft.

Remark The pattern is repeatable, allowing several

panoramics to be joined together.

Adhesive Arte Clearpro or a good quality dispersion

adhesive

How to paste Paste the wall

Light resistance Good lightfastness