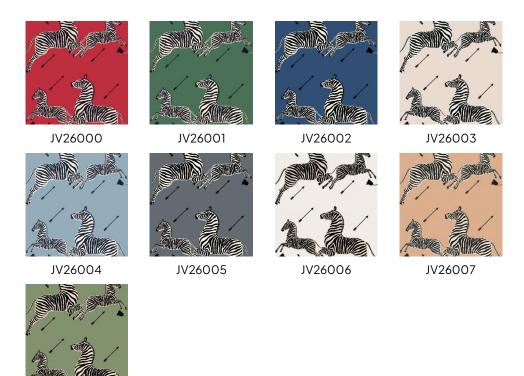

### Colourways (9)

### **Technical specifications**

Adhesive

Reference JV26000

Composition Wallpaper on non-woven backing

Dimensions JV26000 - JV26005: Rolls of 10.05 m x 0.70

m (11 yds x 27.56") / JV26006 - JV26008: Width 87 cm (34.25"), sold by the linear