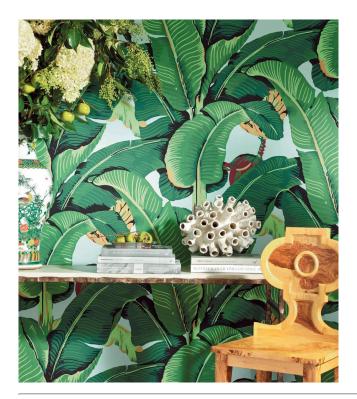

## Story behind the collection

The designs in this collection are inspired by 19thcentury textile design from the US. One of the pioneers of this style was Franco Scalamandré, an American with Italian roots that clearly found their way into his designs. This wallpaper collection is a tribute to his unparalleled style.