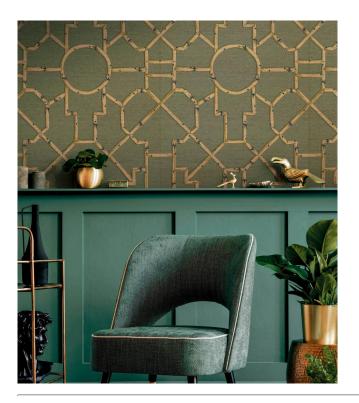

# Baldwin Bamboo

Collection Scalamandré

### Story behind the collection

The designs in this collection are inspired by 19th-century textile design from the US. One of the pioneers of this style was Franco Scalamandré, an American with Italian roots that clearly found their way into his designs. This wallpaper collection is a tribute to his unparalleled style.

## Colourways (2)

JV26015

JV26016