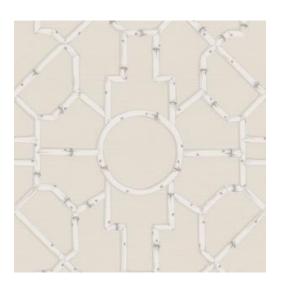

# Baldwin Bamboo

Collection Scalamandré

### Story behind the collection

The designs in this collection are inspired by 19th-century textile design from the US. One of the pioneers of this style was Franco Scalamandré, an American with Italian roots that clearly found their way into his designs. This wallpaper collection is a tribute to his unparalleled style.

#### **Technical specifications**

Reference JV26015

Composition Wallpaper on non-woven backing
Dimensions Width 87 cm (34.25"), sold by the linear

metre/yard

Pattern repeat Straight match 187 cm (73.62")

Adhesive Arte Clearpro or a good quality dispersion

adhesive

How to paste Pastethe wall

Light resistance Good lightfastness

How to remove Strippable
Fire retardant EU B-s1, d0
Maintenance Washable





## Colourways (2)





JV26015

JV26016

## View



## More info? Click here

 $Order \, samples, calculate \, quantities, view \, instructional \, videos, download \, technical \, information \, and \, more: \, www.arte-international.com$