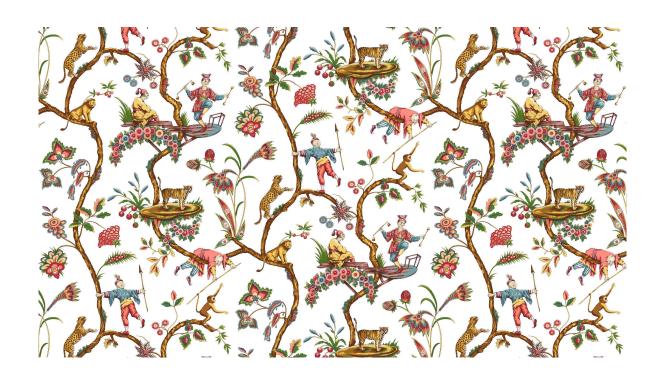

## Story behind the collection

The designs in this collection are inspired by 19thcentury textile design from the US. One of the pioneers of this style was Franco Scalamandré, an American with Italian roots that clearly found their way into his designs. This wallpaper collection is a tribute to his unparalleled style.