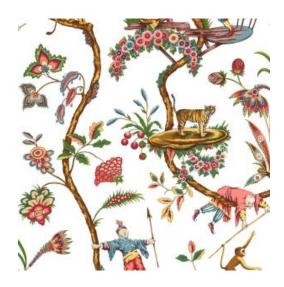

## Story behind the collection

The designs in this collection are inspired by 19thcentury textile design from the US. One of the pioneers of this style was Franco Scalamandré, an American with Italian roots that clearly found their way into his designs. This wallpaper collection is a tribute to his unparalleled style.