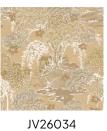

red by 19th-century textile design from the US. One of the pioneers of this style was Franco Scalamandré, an American with Italian roots that clearly found their way into his designs. This wallpaper collection is a tribute to his unparalleled style.

#### **Technical specifications**

Reference JV26031

Composition Wallpaper on non-woven backing

Dimensions JV26031 - JV26033: Rolls of 10.05 m x 0.70 m

(11 yds x 27.56") / JV26034: Width 87 cm (34.25"), sold by the linear metre/yard

Remark JV26031 - JV26033: Straight match 73 cm/

JV26034: Straight match 91 cm

Adhesive Arte Clearpro or a good quality dispersion

adhesive

How to paste Paste the wall

Light resistance Good lightfastness

How to remove Strippable
Fire retardant EU B-s1, d0
Maintenance Washable





## Colourways (4)









JV26033

View



### More info? Click here

 $Order \, samples, calculate \, quantities, view \, instructional \, videos, download \, technical \, information \, and \, more: \, www.arte-international.com$