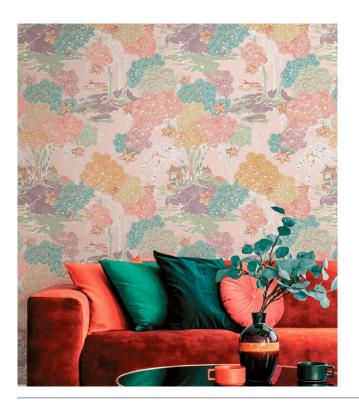

# Sea of Trees

Collection Scalamandré

#### Story behind the collection

The designs in this collection are inspired by 19th-century textile design from the US. One of the pioneers of this style was Franco Scalamandré, an American with Italian roots that clearly found their way into his designs. This wallpaper collection is a tribute to his unparalleled style.

## Colourways (4)

JV26033

View