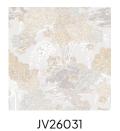

#### **Technical specifications**

Reference JV26031

Composition Wallpaper on non-woven backing

Dimensions JV26031 - JV26033: Rolls of 10.05 m x 0.70 m

(11 yds x 27.56") / JV26034: Width 87 cm (34.25"), sold by the linear metre/yard

## Colourways (4)

JV26033

View