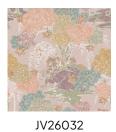

nspired by 19th-century textile design from the US. One of the pioneers of this style was Franco Scalamandré, an American with Italian roots that clearly found their way into his designs. This wallpaper collection is a tribute to his unparalleled style.

#### **Technical specifications**

Reference JV26031

Composition Wallpaper on non-woven backing

Dimensions JV26031 - JV26033: Rolls of 10.05 m x 0.70 m

(11 yds x 27.56") / JV26034: Width 87 cm (34.25"), sold by the linear metre/yard

Remark JV26031 - JV26033: Straight match 73 cm/

JV26034: Straight match 91 cm

Adhesive Arte Clearpro or a good quality dispersion

adhesive

How to paste Paste the wall

Light resistance Good lightfastness

How to remove Strippable
Fire retardant EU B-s1, d0
Maintenance Washable





## Colourways (4)









JV26033

View



### More info? Click here

 $Order \, samples, calculate \, quantities, view \, instructional \, videos, download \, technical \, information \, and \, more: \, www.arte-international.com$