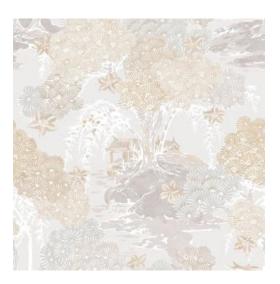

in this collection are inspired by 19th-century textile design from the US. One of the pioneers of this style was Franco Scalamandré, an American with Italian roots that clearly found their way into his designs. This wallpaper collection is a tribute to his unparalleled style.

#### **Technical specifications**

Reference JV26031

Composition Wallpaper on non-woven backing

Dimensions JV26031 - JV26033: Rolls of 10.05 m x 0.70 m

(11 yds x 27.56") / JV26034: Width 87 cm (34.25"), sold by the linear metre/yard

Remark JV26031 - JV26033: Straight match 73 cm/

JV26034: Straight match 91 cm

Adhesive Arte Clearpro or a good quality dispersion

adhesive

How to paste Paste the wall

Light resistance Good lightfastness

How to remove Strippable
Fire retardant EU B-s1, d0
Maintenance Washable





## Colourways (4)









JV26033

View



### More info? Click here

 $Order \, samples, calculate \, quantities, view \, instructional \, videos, download \, technical \, information \, and \, more: \, www.arte-international.com$