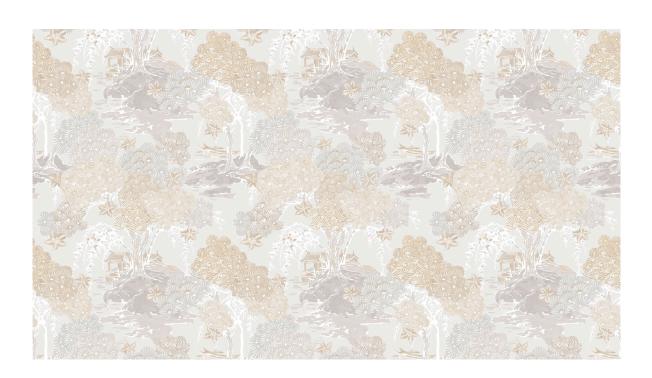

#### **Technical specifications**

Reference JV26031

Composition Wallpaper on non-woven backing

Dimensions JV26031 - JV26033: Rolls of 10.05 m x 0.70 m

(11 yds x 27.56") / JV26034: Width 87 cm (34.25"), sold by the linear metre/yard

Remark JV26031 - JV26033: Straight match 73 cm/

JV26034: Straight match 91 cm

Adhesive Arte Clearpro or a good quality dispersion

adhesive

How to paste Paste the wall

Light resistance Good lightfastness

How to remove Strippable
Fire retardant EU B-s1, d0
Maintenance Washable