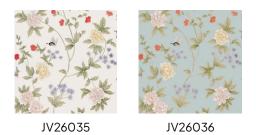

### **Technical specifications**

Reference Composition Dimensions

Pattern repeat Adhesive

How to paste Light resistance How to remove Fire retardant EU Maintenance JV26035 Wallpaper on non-woven backing Width 87 cm (34.25"), sold by the linear metre/yard Drop match 95/47.5 cm (37.40"/18.70") Arte Clearpro or a good quality dispersion adhesive Paste the wall Good lightfastness Strippable B-s1, d0 Washable

# Luoyang Garden Collection Scalamandré

#### Story behind the collection

The designs in this collection are inspired by 19thcentury textile design from the US. One of the pioneers of this style was Franco Scalamandré, an American with Italian roots that clearly found their way into his designs. This wallpaper collection is a tribute to his unparalleled style.





## Colourways (2)





#### More info? Click here