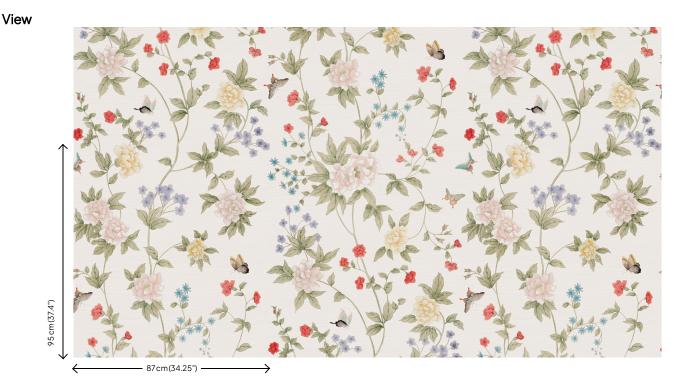

### **Technical specifications**

Reference Composition Dimensions

Pattern repeat Adhesive

How to paste Light resistance How to remove Fire retardant EU Maintenance JV26035 Wallpaper on non-woven backing Width 87 cm (34.25"), sold by the linear metre/yard Drop match 95/47.5 cm (37.40"/18.70") Arte Clearpro or a good quality dispersion adhesive Paste the wall Good lightfastness Strippable B-s1, d0 Washable