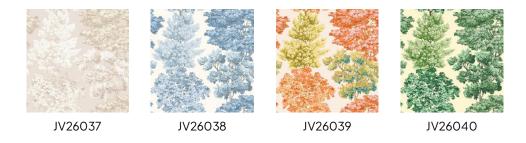

## Colourways (4)

#### **Technical specifications**

Reference JV26037

Composition Wallpaper on non-woven backing
Dimensions Rolls of 10.05 m x 0.70 m (11 yds x 27.56")

Pattern repeat Straight match 67 cm (26.38")

Adhesive Arte Clearpro or a good quality dispersion