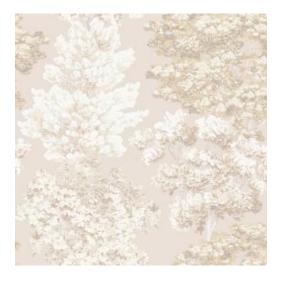

#### **Technical specifications**

Reference JV26037

Composition Wallpaper on non-woven backing
Dimensions Rolls of 10.05 m x 0.70 m (11 yds x 27.56")

Pattern repeat Straight match 67 cm (26.38")

Adhesive Arte Clearpro or a good quality dispersion

## Colourways (4)