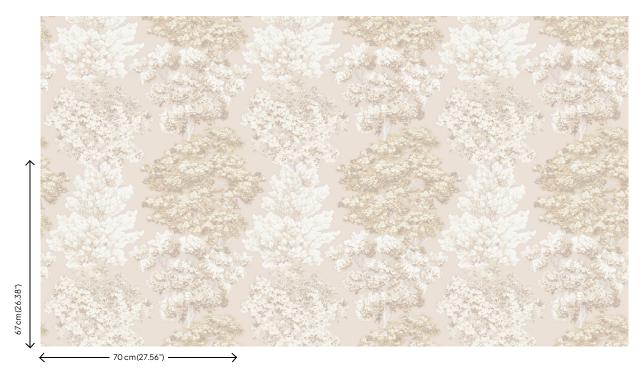

#### **Technical specifications**

Reference JV26037

Composition Wallpaper on non-woven backing
Dimensions Rolls of 10.05 m x 0.70 m (11 yds x 27.56")

Pattern repeat Straight match 67 cm (26.38")

Adhesive Arte Clearpro or a good quality dispersion

adhesive

How to paste Paste the wall Light resistance Good lightfastness

How to remove Strippable
Fire retardant EU B-s1, d0
Maintenance Washable