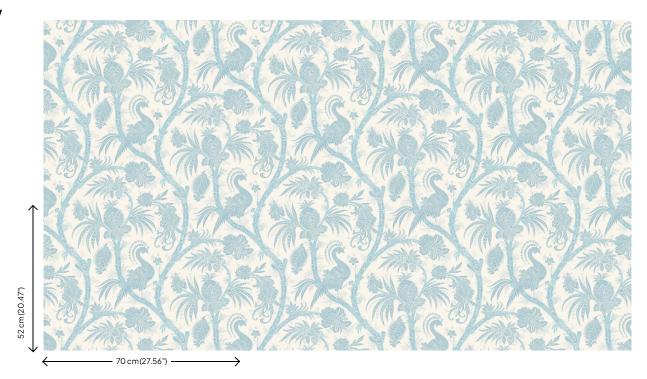

## **Technical specifications**

Reference Composition Dimensions Pattern repeat Adhesive

How to paste Light resistance How to remove Fire retardant EU Maintenance JV26041 Wallpaper on non-woven backing Rolls of 10.05 m x 0.70 m (11 yds x 27.56") Straight match 52 cm (20.47") Arte Clearpro or a good quality dispersion adhesive Paste the wall Good lightfastness Strippable B-s1, dO Extra-washable