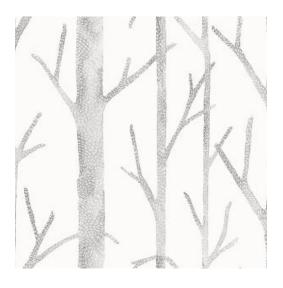

#### **Technical specifications**

Reference JV26045

Composition Wallpaper on non-woven backing
Dimensions Rolls of 10.05 m x 0.70 m (11 yds x 27.56")

Pattern repeat Straight match 48 cm (18.90")

Adhesive Arte Clearpro or a good quality dispersion