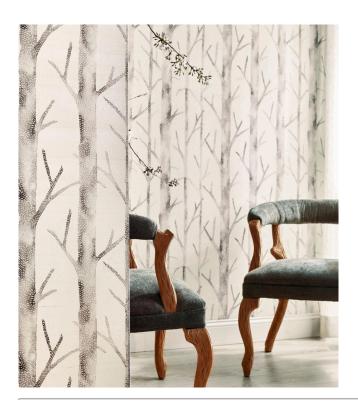

### Story behind the collection

The designs in this collection are inspired by 19th-century textile design from the US. One of the pioneers of this style was Franco Scalamandré, an American with Italian roots that clearly found their way into his designs. This wallpaper collection is a tribute to his unparalleled style.

#### **Technical specifications**

Reference JV26045

Composition Wallpaper on non-woven backing
Dimensions Rolls of 10.05 m x 0.70 m (11 yds x 27.56")

Pattern repeat Straight match 48 cm (18.90")

Adhesive Arte Clearpro or a good quality dispersion