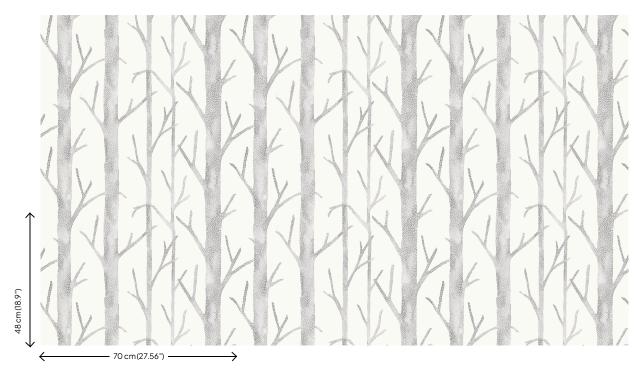

#### **Technical specifications**

Reference JV26045

Composition Wallpaper on non-woven backing
Dimensions Rolls of 10.05 m x 0.70 m (11 yds x 27.56")

Pattern repeat Straight match 48 cm (18.90")

Adhesive Arte Clearpro or a good quality dispersion