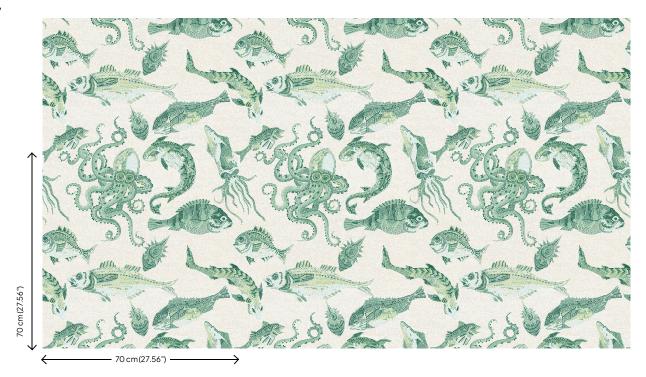

## Technical specifications

Reference Composition Dimensions Pattern repeat Adhesive

How to paste Light resistance How to remove Fire retardant EU Maintenance JV26049 Wallpaper on non-woven backing Rolls of 10.05 m x 0.70 m (11 yds x 27.56") Straight match 70 cm (27.56") Arte Clearpro or a good quality dispersion adhesive Paste the wall Good lightfastness Strippable B-s1, d0 Extra-washable