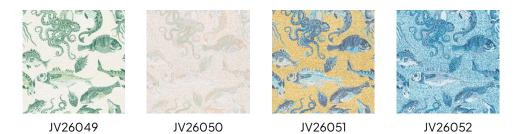

## Technical specifications

Reference Composition Dimensions Pattern repeat Adhesive

How to paste Light resistance How to remove Fire retardant EU Maintenance JV26049 Wallpaper on non-woven backing Rolls of 10.05 m x 0.70 m (11 yds x 27.56") Straight match 70 cm (27.56") Arte Clearpro or a good quality dispersion adhesive Paste the wall Good lightfastness Strippable B-s1, d0 Extra-washable

# **Mikonos** Collection Scalamandré

#### Story behind the collection

The designs in this collection are inspired by 19thcentury textile design from the US. One of the pioneers of this style was Franco Scalamandré, an American with Italian roots that clearly found their way into his designs. This wallpaper collection is a tribute to his unparalleled style.





# Colourways (4)



View



## More info? Click here

Order samples, calculate quantities, view instructional videos, download technical information and more: www.arte-international.com