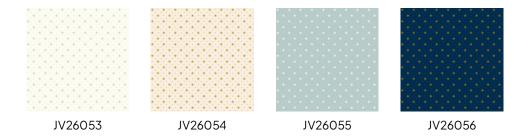

## Colourways (4)

## **Technical specifications**

Reference JV26053

Composition Wallpaper on non-woven backing
Dimensions Rolls of 10.05 m x 0.70 m (11 yds x 27.56")

Pattern repeat Straight match 8 cm (3.15")

Adhesive Arte Clearpro or a good quality dispersion