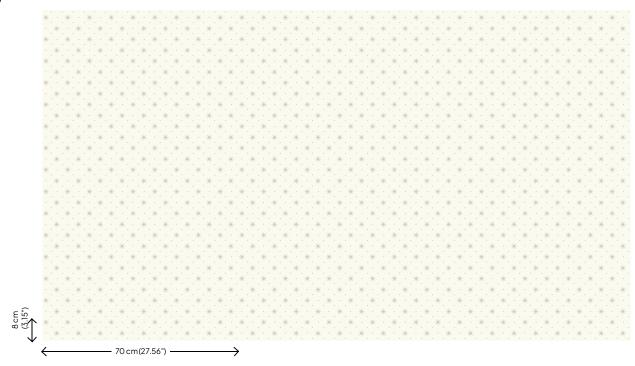

## **Technical specifications**

Reference JV26053

Composition Wallpaper on non-woven backing
Dimensions Rolls of 10.05 m x 0.70 m (11 yds x 27.56")

Pattern repeat Straight match 8 cm (3.15")

Adhesive Arte Clearpro or a good quality dispersion

adhesive

How to paste Paste the wall Light resistance Good lightfastness

How to remove Strippable Fire retardant EU B-s1, d0

Maintenance Extra-washable