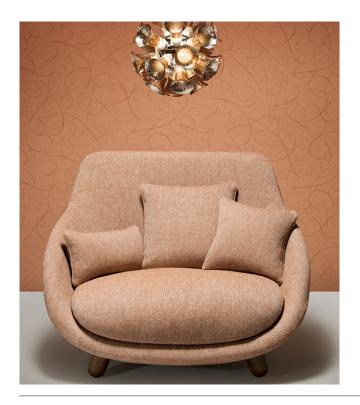

# CALLIGRAPHY BIRD

Collection Moooi Wallcovering Extinct
Animals

### Story behind the collection

The Extinct Animals wallcoverings are inspired by Moooi's Museum of Extinct Animals. With the Museum of Extinct Animals, Moooi celebrates nature's diversity, stimulating to stretch the limits of imagination. Highlighting that the most invaluable treasure from past and present expeditions is the unexpected diversity of beauty, in all its forms.

#### Technical specifications

Reference <u>MO2011</u> • Midnight

Product category Exquisite

Composition Non-woven wallcovering

Description A high gloss lacquer print, representing

the elegant tail feathers of the female

Calligraphy Bird

Dimensions Width 90 cm (35.43"), sold by the linear

metre/yard

Pattern repeat Drop match 64/32 cm (25.20"