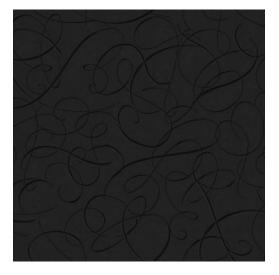

#### Technical specifications

Reference <u>MO2011</u> • Midnight

Product category Exquisite

Composition Non-woven wallcovering

Description A high gloss lacquer print, representing

the elegant tail feathers of the female

Calligraphy Bird

Dimensions Width 90 cm (35.43"), sold by the linear

metre/yard

Pattern repeat Drop match 64/32 cm (25.20"/12.60")

Adhesive Arte Clearpro or a good quality dispersion

adhesive

How to paste Paste the wall
Light resistance Good lightfastness