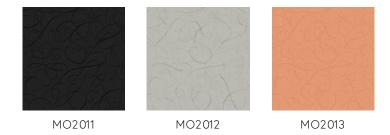

## Colourways (3)

#### Technical specifications

Reference <u>MO2011</u> • Midnight

Product category Exquisite

Composition Non-woven wallcovering

Description A high gloss lacquer print, representing

the elegant tail feathers of the female