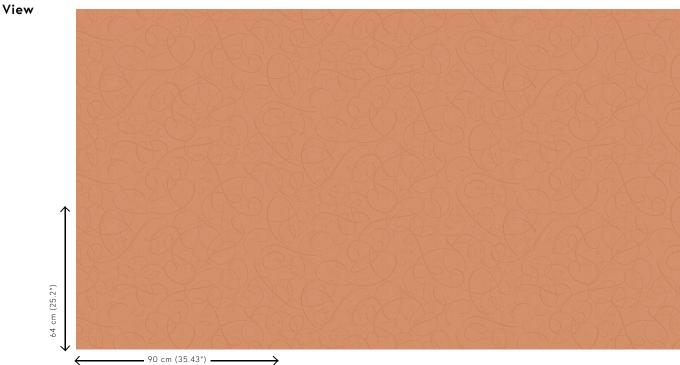

Calligraphy Bird

Dimensions Width 90 cm (35.43"), sold by the linear

metre/yard

Pattern repeat Drop match 64/32 cm (25.20"/12.60")

Adhesive Arte Clearpro or a good quality dispersion

adhesive

How to paste Paste the wall