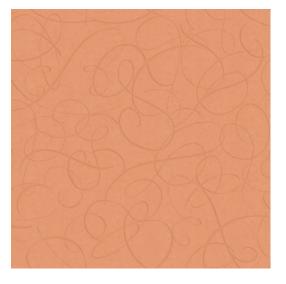

## Technical specifications

Reference MO2013 • Blossom

Product category Exquisite

Composition Non-woven wallcovering

Description A high gloss lacquer print, representing the

elegant tail feathers of the female

Calligraphy Bird

Dimensions Width 90 cm (35.43"), sold by the linear

metre/yard

Pattern repeat Drop match 64/32 cm (25.20"/12.60")

Adhesive Arte Clearpro or a good quality dispersion

adhesive

How to paste Paste the wall