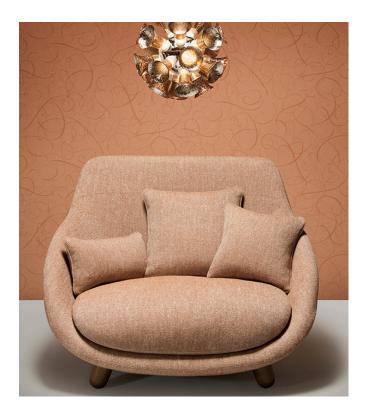

## Story behind the collection

The Extinct Animals wallcoverings are inspired by Moooi's Museum of Extinct Animals. With the Museum of Extinct Animals, Moooi celebrates nature's diversity, stimulating to stretch the limits of imagination. Highlighting that the most invaluable treasure from past and present expeditions is the unexpected diversity of beauty, in all its forms.

## Technical specifications

Reference MO2013 • Blossom

Product category Exquisite

Composition Non-woven wallcovering

Description A high gloss lacquer print, representing the

elegant tail feathers of the female