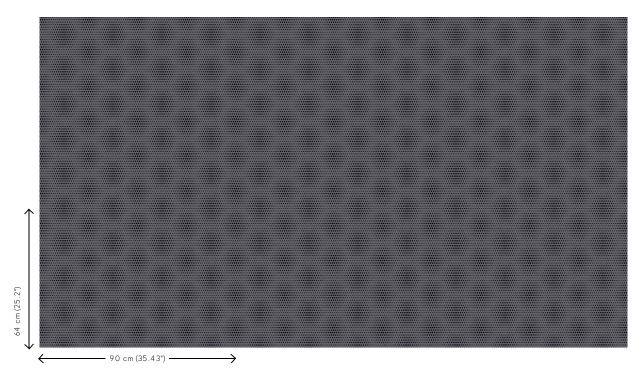

Dimensions Width 90 cm (35.43"), sold by the linear

metre/yard

Pattern repeat Drop match 64/16 cm (25.20"/6.30")

Adhesive Arte Clearpro or a good quality dispersion

adhesive

How to paste Paste the wall
Light resistance Good lightfastness