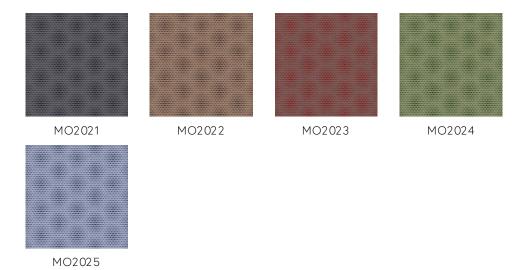

## Colourways (5)

#### Technical specifications

Reference <u>MO2021</u> · Anthracite

Product category Exquisite

Composition Non-woven wallcovering

Description Wallcovering with a flock finish inspired by

the mysterious Blooming Seadragons