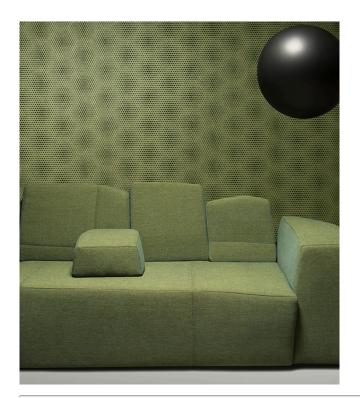

#### Technical specifications

Reference <u>MO2021</u> · Anthracite

Product category Exquisite

Composition Non-woven wallcovering

Description Wallcovering with a flock finish inspired by

the mysterious Blooming Seadragons

Dimensions Width 90 cm (35.43"), sold by the linear

metre/yard

Pattern repeat Drop match 64/16 cm (25.20"/6.30")

Adhesive Arte Clearpro or a good quality dispersion

adhesive

How to paste Paste the wall
Light resistance Good lightfastness