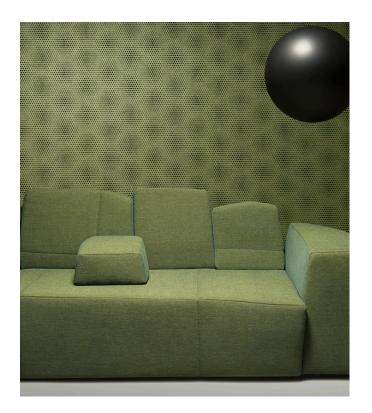

### Story behind the collection

The Extinct Animals wallcoverings are inspired by Moooi's Museum of Extinct Animals. With the Museum of Extinct Animals, Moooi celebrates nature's diversity, stimulating to stretch the limits of imagination. Highlighting that the most invaluable treasure from past and present expeditions is the unexpected diversity of beauty, in all its forms.

### Technical specifications

Dimensions

Reference MO2022 • Copper

Product category Exquisite

Composition Non-woven wallcovering

Description Wallcovering with a flock finish inspired by

the mysterious Blooming Seadragons