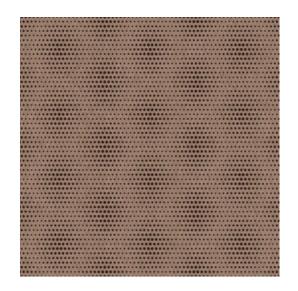

### Technical specifications

Dimensions

Reference MO2022 • Copper

Product category Exquisite

Composition Non-woven wallcovering

Description Wallcovering with a flock finish inspired by

the mysterious Blooming Seadragons

Width 90 cm (35.43"), sold by the linear

metre/yard

Pattern repeat Drop match 64/16 cm (25.20"/6.30")

Adhesive Arte Clearpro or a good quality dispersion

adhesive

How to paste Paste the wall

Light resistance Good lightfastness