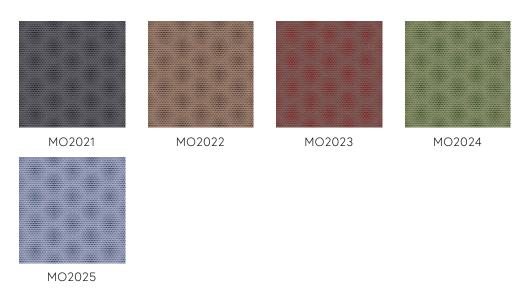

ture's diversity, stimulating to stretch the limits of imagination. Highlighting that the most invaluable treasure from past and present expeditions is the unexpected diversity of beauty, in all its forms.

### Technical specifications

Dimensions

Reference MO2022 • Copper

Product category Exquisite

Composition Non-woven wallcovering

Description Wallcovering with a flock finish inspired by

the mysterious Blooming Seadragons

Width 90 cm (35.43"), sold by the linear

metre/yard

Pattern repeat Drop match 64/16 cm (25.20"/6.30")

Adhesive Arte Clearpro or a good quality dispersion

adhesive

How to paste Paste the wall

Light resistance Good lightfastness

How to remove Strippable
Fire retardant EU B-s1, d0
Fire retardant US Class A

IMO Certified

Maintenance







## Colourways (5)



# View ↑ (25.2.) ↑ (25.2.) ↑ (25.2.)

Order samples, calculate quantities, view instructional videos, download technical information and more: www.arte-international.com

\_ 90 cm (35.43") \_

More info? Click here