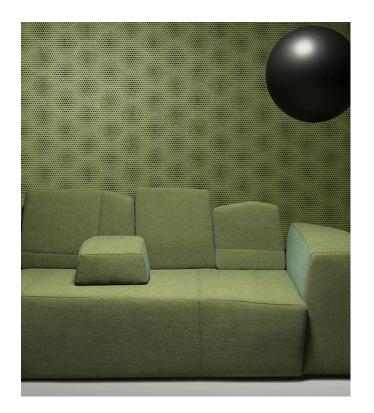

#### Technical specifications

Dimensions

Reference MO2023 • Coral Red

Product category Exquisite

Composition Non-woven wallcovering

Description Wallcovering with a flock finish inspired by

the mysterious Blooming Seadragons

Width 90 cm (35.43"), sold by the linear

metre/yard

Pattern repeat Drop match 64/16 cm (25.20"/6.30")

Adhesive Arte Clearpro or a good quality dispersion

adhesive

How to paste Paste the wall

Light resistance Good lightfastness