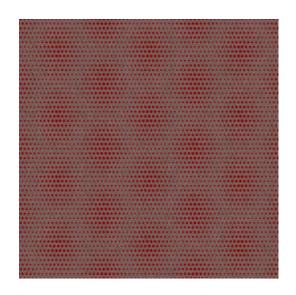

#### Technical specifications

Dimensions

Reference MO2023 • Coral Red

Product category Exquisite

Composition Non-woven wallcovering

Description Wallcovering with a flock finish inspired by

the mysterious Blooming Seadragons