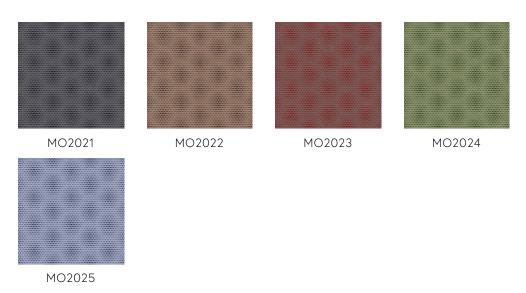

ty, stimulating to stretch the limits of imagination. Highlighting that the most invaluable treasure from past and present expeditions is the unexpected diversity of beauty, in all its forms.

#### Technical specifications

Dimensions

Reference MO2023 • Coral Red

Product category Exquisite

Composition Non-woven wallcovering

Description Wallcovering with a flock finish inspired by

the mysterious Blooming Seadragons

Width 90 cm (35.43"), sold by the linear

metre/yard

Pattern repeat Drop match 64/16 cm (25.20"/6.30")

Adhesive Arte Clearpro or a good quality dispersion

adhesive

How to paste Paste the wall

Light resistance Good lightfastness

How to remove Strippable
Fire retardant EU B-s1, d0
Fire retardant US Class A

IMO Certified

Maintenance



Washable





## Colourways (5)



## View



More info? Click here

Order samples, calculate quantities, view instructional videos, download technical information and more: www.arte-international.com