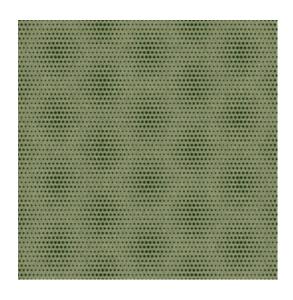

<u>102024</u> • Pine xquisite lon-woven wallcovering Vallcovering with a flock finish inspired by he mysterious Blooming Seadragons Vidth 90 cm (35.43"), sold by the linear etre/yard prop match 64/16 cm (25.20"/6.30") rte Clearpro or a good quality dispersion dhesive aste the wall ood lightfastness trippable -s1, d0 lass A Vashable