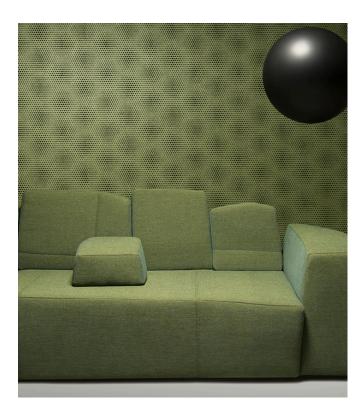

## Blooming Seadragon

Collection Moooi Wallcovering Extinct Animals

## Story behind the collection

The Extinct Animals wallcoverings are inspired by Moooi's Museum of Extinct Animals. With the Museum of Extinct Animals, Moooi celebrates nature's diversity, stimulating to stretch the limits of imagination. Highlighting that the most invaluable treasure from past and present expeditions is the unexpected diversity of beauty, in all its forms.