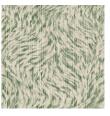

iversity, stimulating to stretch the limits of imagination. Highlighting that the most invaluable treasure from past and present expeditions is the unexpected diversity of beauty, in all its forms.

## Technical specifications

Reference <u>MO2041</u> · Smoke

Product category Exquisite

Composition Non-woven wallcovering

Description Wallcovering with flock, resembling the

beautiful fur of the Blushing Sloth

Dimensions Width 90 cm (35.43"), sold by the linear

metre/yard

Pattern repeat Straight match 64 cm (25.20")

Adhesive Arte Clearpro or a good quality dispersion

adhesive

How to paste Paste the wall
Light resistance Good lightfastness

How to remove Strippable
Fire retardant EU B-s1, d0
Fire retardant US Class A
Maintenance Washable

IMO Certified







## Colourways (4)









MO2041 MO2042 N

MO2043 MO2044

## View



## More info? Click here

Order samples, calculate quantities, view instructional videos, download technical information and more: www.arte-international.com