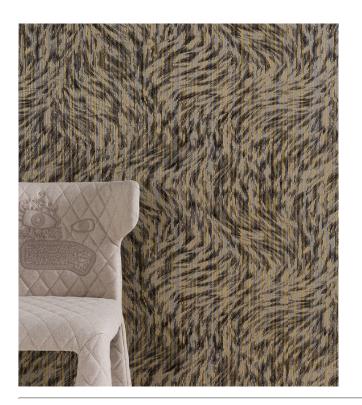

## Technical specifications

Reference <u>MO2041</u> · Smoke

Product category Exquisite

Composition Non-woven wallcovering

Description Wallcovering with flock, resembling the

beautiful fur of the Blushing Sloth

Dimensions Width 90 cm (35.43"), sold by the linear

metre/yard

Pattern repeat Straight match 64 cm (25.20")

Adhesive Arte Clearpro or a good quality dispersion

adhesive

How to paste Paste the wall
Light resistance Good lightfastness

## View