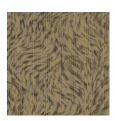

diversity, stimulating to stretch the limits of imagination. Highlighting that the most invaluable treasure from past and present expeditions is the unexpected diversity of beauty, in all its forms.

## Technical specifications

Reference <u>MO2041</u> · Smoke

Product category Exquisite

Composition Non-woven wallcovering

Description Wallcovering with flock, resembling the

beautiful fur of the Blushing Sloth

Dimensions Width 90 cm (35.43"), sold by the linear

metre/yard

Pattern repeat Straight match 64 cm (25.20")

Adhesive Arte Clearpro or a good quality dispersion

adhesive

How to paste Paste the wall
Light resistance Good lightfastness

How to remove Strippable
Fire retardant EU B-s1, d0
Fire retardant US Class A
Maintenance Washable

IMO Certified







## Colourways (4)









MO2041 MO2042 N

MO2043 MO2044

## View



## More info? Click here

Order samples, calculate quantities, view instructional videos, download technical information and more: www.arte-international.com