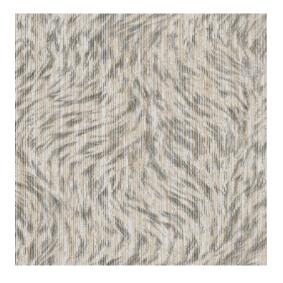

## Technical specifications

Reference <u>MO2041</u> · Smoke

Product category Exquisite

Composition Non-woven wallcovering

Description Wallcovering with flock, resembling the

beautiful fur of the Blushing Sloth

## Colourways (4)

MO2041 MO2042 N

MO2043 MO2044