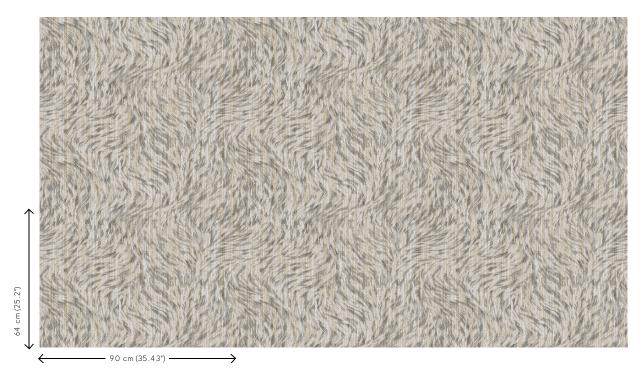

## Technical specifications

Reference <u>MO2041</u> · Smoke

Product category Exquisite

Composition Non-woven wallcovering

Description Wallcovering with flock, resembling the

beautiful fur of the Blushing Sloth

Dimensions Width 90 cm (35.43"), sold by the linear

metre/yard

Pattern repeat Straight match 64 cm (25.20")

Adhesive Arte Clearpro or a good quality dispersion

adhesive

How to paste Paste the wall
Light resistance Good lightfastness