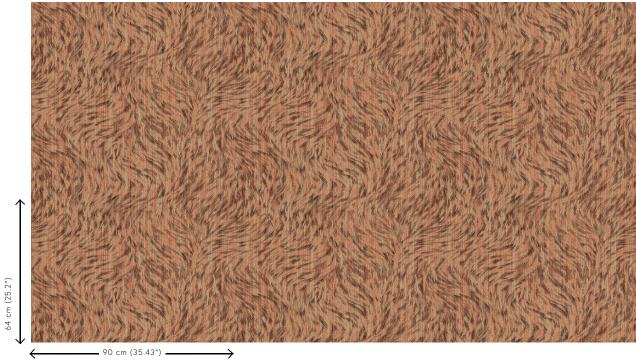

## Technical specifications

Dimensions

Reference MO2042 • Gold

Product category Exquisite

Composition Non-woven wallcovering

Description Wallcovering with flock, resembling the

beautiful fur of the Blushing Sloth

Width 90 cm (35.43"), sold by the linear

metre/yard

Pattern repeat Straight match 64 cm (25.20")

Adhesive Arte Clearpro or a good quality dispersion

adhesive

How to paste Paste the wall

Light resistance Good lightfastness