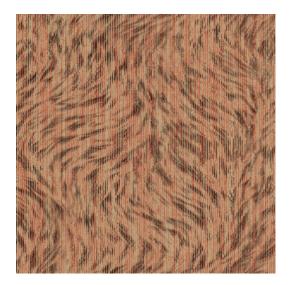

## Technical specifications

Dimensions

Reference MO2042 • Gold

Product category Exquisite

Composition Non-woven wallcovering

Description Wallcovering with flock, resembling the

beautiful fur of the Blushing Sloth

## Colourways (4)

MO2041

MO2042

MO2043

MO2044

View

More info? Click here

Order samples, calculate quantities, view instructional videos, download technical information and more: www.arte-international.com