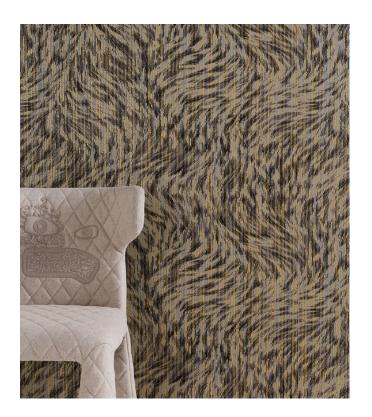

## Technical specifications

Dimensions

Reference MO2042 • Gold

Product category Exquisite

Composition Non-woven wallcovering

Description Wallcovering with flock, resembling the

beautiful fur of the Blushing Sloth

## Colourways (4)

MO2041

MO2042

MO2043

MO2044

View

More info? Click here

Order samples, calculate quantities, view instructional videos, download technical information and more: www.arte-international.com