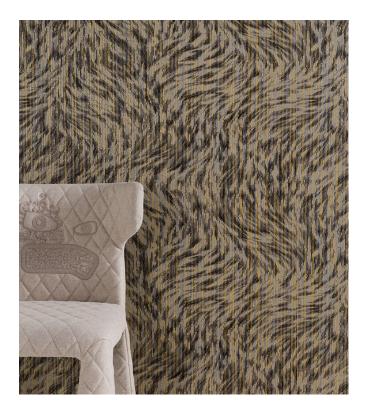

## Technical specifications

Reference Product category Composition Description Dimensions

Pattern repeat Adhesive

How to paste Light resistance How to remove Fire retardant EU Fire retardant US Maintenance IMO Certified MO2043 • Sepia Exquisite Non-woven wallcovering Wallcovering with flock, resembling the beautiful fur of the Blushing Sloth Width 90 cm (35.43"), sold by the linear metre/yard Straight match 64 cm (25.20") Arte Clearpro or a good quality dispersion adhesive Paste the wall Good lightfastness Strippable B-s1, d0 Class A Washable

## Blushing Sloth

Collection Moooi Wallcovering Extinct Animals

## Story behind the collection

The Extinct Animals wallcoverings are inspired by Moooi's Museum of Extinct Animals. With the Museum of Extinct Animals, Moooi celebrates nature's diversity, stimulating to stretch the limits of imagination. Highlighting that the most invaluable treasure from past and present expeditions is the unexpected diversity of beauty, in all its forms.