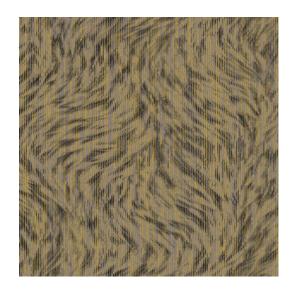

## Technical specifications

Reference Product category Composition Description Dimensions

Pattern repeat Adhesive

How to paste Light resistance How to remove Fire retardant EU Fire retardant US Maintenance IMO Certified MO2043 • Sepia Exquisite Non-woven wallcovering Wallcovering with flock, resembling the beautiful fur of the Blushing Sloth Width 90 cm (35.43"), sold by the linear metre/yard Straight match 64 cm (25.20") Arte Clearpro or a good quality dispersion adhesive Paste the wall Good lightfastness Strippable B-s1, d0 Class A Washable

## Colourways (4)

MO2041

MO2042

MO2043

MO2044

More info? <u>Click here</u>

Order samples, calculate quantities, view instructional videos, download technical information and more: www.arte-international.com