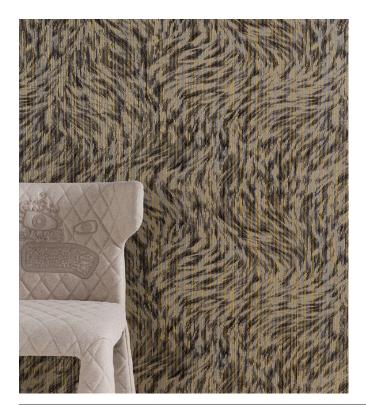

## Technical specifications

Reference Product category Composition Description Dimensions Pattern repeat Adhesive How to paste Light resistance How to remove Fire retardant EU Fire retardant US Maintenance IMO Certified MO2044 · Moss Exquisite Non-woven wallcovering Wallcovering with flock, resembling the beautiful fur of the Blushing Sloth Width 90 cm (35.43"), sold by the linear metre/yard Straight match 64 cm (25.20") Arte Clearpro or a good quality dispersion adhesive Paste the wall Good lightfastness Strippable B-s1, d0 Class A Washable

## Blushing Sloth

Collection Moooi Wallcovering Extinct Animals